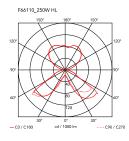

| Mounting                   | Table                                                                                                                  |
|----------------------------|------------------------------------------------------------------------------------------------------------------------|
| Environment                | Indoor                                                                                                                 |
| Finish                     | Polished aluminum, MUD, Shiny black, Shiny white                                                                       |
| Weight                     | 5.6 Kg                                                                                                                 |
| Light sources<br>available | 1 x HSGS E27 205W 3000K Halolux Ceram.Eco<br>4200lm - RF19973<br>1 x LED 8W E27 740lm 2700K [e] cod. RF25323<br>DIMMER |
| Emergency                  | Without                                                                                                                |
| Switching                  | On the cable there is the electronic dimmer<br>which allows the regulation of light brightness<br>with a dial.         |
| Voltage                    | 220-240V                                                                                                               |
| Power                      | MAX 250W                                                                                                               |
| Battery                    | No                                                                                                                     |
| Supply included            | Yes                                                                                                                    |
| Cord Length                | 1700 mm                                                                                                                |
| Materials                  | Aluminum, Glass, Metal                                                                                                 |
| Colors                     | <ul> <li>F6611009 - Shiny white</li> <li>F6611030 - Shiny black</li> <li>F6611021 - Mud</li> </ul>                     |
| Certificate                |                                                                                                                        |