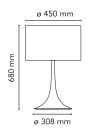

| Mounting                   | Table                                                                                                                  |
|----------------------------|------------------------------------------------------------------------------------------------------------------------|
| Environment                | Indoor                                                                                                                 |
| Finish                     | Polished aluminum, MUD, Shiny black, Shiny white                                                                       |
| Weight                     | 5.6 Kg                                                                                                                 |
| Light sources<br>available | 1 x HSGS E27 205W 3000K Halolux Ceram.Eco<br>4200lm - RF19973<br>1 x LED 8W E27 740lm 2700K [e] cod. RF25323<br>DIMMER |
| Emergency                  | Without                                                                                                                |
| Switching                  | On the cable there is the electronic dimmer<br>which allows the regulation of light brightness<br>with a dial.         |
| Voltage                    | 220-240V                                                                                                               |
| Power                      | MAX 250W                                                                                                               |
| Battery                    | No                                                                                                                     |
| Supply included            | Yes                                                                                                                    |
| Cord Length                | 1700 mm                                                                                                                |
| Materials                  | Aluminum, Glass, Metal                                                                                                 |
| Colors                     | <ul> <li>F6611009 - Shiny white</li> <li>F6611030 - Shiny black</li> <li>F6611021 - Mud</li> </ul>                     |
| Certificate                |                                                                                                                        |