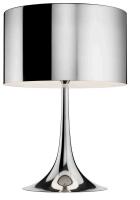

## Spun Light Table 2 by Sebastian Wrong , 2003

Table/desk lamp providing diffused light. Spun metal frame and diffuser, die-cast aluminum diffuser support arms and lampholder support, painted in the colors indicated below. White, injectionmolded polycarbonate diffuser supports. Sandblasted pressed glass upper diffuser screen. On the cable there is the electronic dimmer which allows the regulation of light brightness.