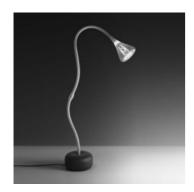

#### **DESCRIPTION:**

Steel base "soft touch" effect painted; stem covered by a natural platinic silicone sheath (antiyellowing); diffuser in transparent polycarbonate with rubber-effect coat; transparent lens; internal refl ector made of specular aluminium with random perforations. The new internal diffuser is reinterpreting the old fluorescent lamp using a modern LED source, this guarantees the same optical performance with less power consumption and a better quality of light.

The body lamp is a single tubular steel structure, composed of a rigid lower part and an adjustable higher part. Touch dimmer placed on the steel.

ø 210

640

ø 300

DIMENSIONS