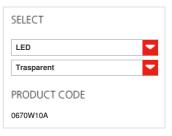

#### FEATURES

**Product name:** Pipe Floor LED 2700K

Article Code: 0670W10A
Colour: Trasparent

Material: Polycarbonate, steel, silicon

Series: Design Environment: Indoor

Area contract: Hospitality Hotel, Hospitality