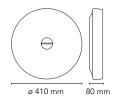

Mounting Ceiling and wall Environment Indoor, Outdoor White / White Finish

Weight 2.1 Kg

1 x FC 2GX13 22W 830 T5 Warm White 1800lm - RF11177 + 1 x FC 2GX13 40W 830 T5 Warm White 3400lm - RF11178Light sources available

Without **Emergency** Voltage 220-240V 22W + 40W Power

No **Battery** Supply included Yes

Materials Polycarbonate

Colors F3180009 -

Certificate C€ \| P | □