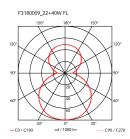

Mounting Ceiling and wall Environment Indoor, Outdoor White / White Finish

Weight 2.1 Kg

1 x FC 2GX13 22W 830 T5 Warm White 1800lm - RF11177 + 1 x FC 2GX13 40W 830 T5 Warm White 3400lm - RF11178Light sources available

Without **Emergency** Voltage 220-240V 22W + 40W Power

No **Battery** Supply included Yes

Materials Polycarbonate

Colors F3180009 -

Certificate C€ \| P | □