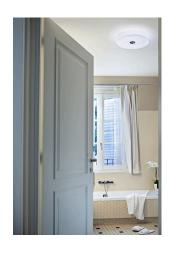

## **Button**

by Piero Lissoni, 2004

Indoor and outdoor wall/ceiling lamp providing diffused light. Slightly opaline (PC opal), injection-molded polycarbonate diffuser. Closure screw/diffuser support in die-cast and handpolished aluminum alloy protected with liquid transparent paint. The wall attachment is slightly, injection-molded polycarbonate. The light bulb support is 30% glass fiberreinforced nylon, injection molded and matte white. Silicone elastomer dust and waterproof seals.