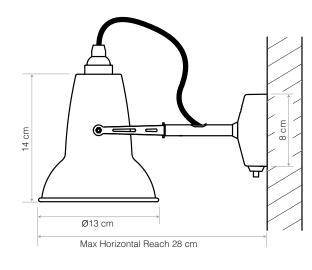

#### Dimensions

- Shade diameter: ø13cm
- Shade height: 14cm
- Max reach: 28cm (from wall to shade)
- Wall plate: 8 x 8cm
- Light Packaging (L x W x H): 27cm x 23.5cm x 16.5cm
- Light Packaged Weight: 0.95kg