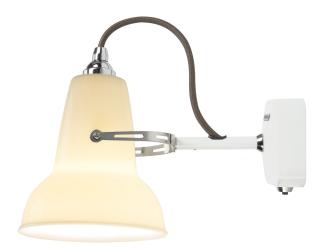

## Product

Ceramic Wall Light - Pure White

### Description

This compact, directional wall light is easy to mount, easy to use (the die-cast aluminium sconce has an integrated switch) and with its glossy white bone china shade that turns translucent when the light is on, it looks beautiful too.

## Materials

- Gloss paint finish
- Bone china shade
- Grey fabric braided cable
- Chrome plated fittings
- Die-cast aluminium wall plate
- IP20 rating