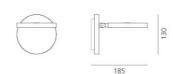

## DIMENSIONS

 Length:
 cm 18.5

 Height:
 cm 13

 Diameter:
 cm 13

 Base Diameter:
 cm 13

 Impact Resistance:
 N.D.

 Glow Wire Test:
 750 °

Dimmer Typology: Microswitch Dimmer

DIMENSIONS