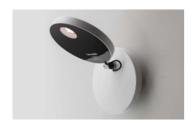

# Demetra Spotlight LED 3000K white with switch

### **DESCRIPTION:**

With light intensity regulator, dimmer Microswitch.

### Light emission