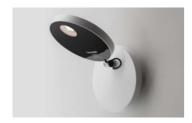

# Demetra Spotlight LED 3000K white with switch

### **DESCRIPTION:**

With light intensity regulator, dimmer Microswitch.

### Light emission