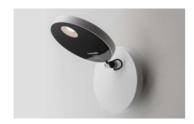

# Demetra Spotlight LED 3000K white with switch

### **DESCRIPTION:**

With light intensity regulator, dimmer Microswitch.

### Light emission