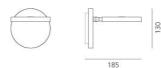

## DIMENSIONS

 Length:
 cm 18.5

 Height:
 cm 13

 Diameter:
 cm 13

 Base Diameter:
 cm 13

 Impact Resistance:
 N.D.

 Glow Wire Test:
 750 °