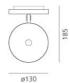

### DIMENSIONS

 Length:
 cm 18.5

 Height:
 cm 13

 Diameter:
 cm 13

 Base Diameter:
 cm 13

 Impact Resistance:
 N.D.

 Glow Wire Test:
 750 °

## DIMENSIONS