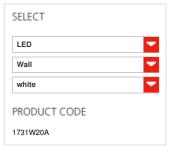

# Demetra Spotlight LED 2700K White

### **FEATURES**

Product name: Demetra Spotlight LED

 Article Code:
 1731W20A

 Colour:
 white

 Material:
 Aluminium

 Series:
 Design