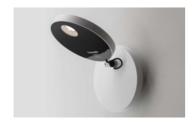

# Demetra Spotlight LED 3000K white with switch

### **DESIGN BY:**

Naoto Fukasawa 2013

### MATERIALS:

Aluminium

### **DESCRIPTION:**

With light intensity regulator, dimmer Microswitch.