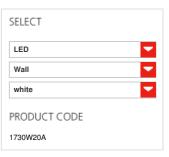

### TECHNICAL DATA SHEET

FEATURES
Product name:

Demetra Spotlight LED

2700K white with switch

Article Code: 1730W20A
Colour: white
Material: Aluminium
Series: Design

### COLOUR