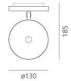

## DIMENSIONS

 Length:
 cm 18.5

 Height:
 cm 13

 Diameter:
 cm 13

 Base Diameter:
 cm 13

 Impact Resistance:
 N.D.

 Glow Wire Test:
 750 °

### DIMENSIONS

 Length:
 cm 18.5

 Height:
 cm 13

 Diameter:
 cm 13

 Base Diameter:
 cm 13

 Impact Resistance:
 N.D.

 Glow Wire Test:
 750 °