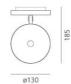

## DIMENSIONS

 Length:
 cm 18.5

 Height:
 cm 13

 Diameter:
 cm 13

 Base Diameter:
 cm 13

 Impact Resistance:
 N.D.

 Glow Wire Test:
 750 °

### DIMENSIONS

 Length:
 cm 18.5

 Height:
 cm 13

 Diameter:
 cm 13

 Base Diameter:
 cm 13

 Impact Resistance:
 N.D.

 Glow Wire Test:
 750 °

### DIMENSIONS

 Length:
 cm 18.5

 Height:
 cm 13

 Diameter:
 cm 13

 Impact Resistance:
 N.D.

 Glow Wire Test:
 650 °