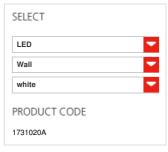

### **FEATURES**

Product name: Demetra Spotlight LED

3000K White
Article Code: 1731020A
Colour: white
Material: Aluminium
Series: Design