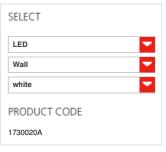

### TECHNICAL DATA SHEET

**FEATURES** 

Product name: Demetra Spotlight LED

3000K white with switch

Article Code: 1730020A
Colour: white
Material: Aluminium
Series: Design