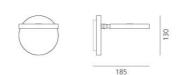

### DIMENSIONS

 Length:
 cm 18.5

 Height:
 cm 13

 Diameter:
 cm 13

 Impact Resistance:
 N.D.

 Glow Wire Test:
 650 °

Dimmer Typology: Microswitch Dimmer

185

DIMENSIONS