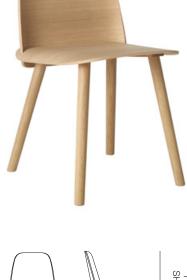

## **NERD CHAIR** FURNITURE / LIGHTING / ACCESSORIES

DAVID GECKELER ON THE DESIGN "Through an innovative integration between seat and back and precise detailing, NERD has a strong personality and a very iconic character. While the appearance of Nerd is unique, the overall expression, material and craftsmanship all have references to classic Scandinavian design values. I am really happy with the result; a chair that stands out as a very personal and distinct interpretation of an all-wood chair."

## PRODUCT

| PROCESS                      | Veneer is form-pressed into shape for the back and seat, and then glued together with the solid wood legs.                                                                                                                                                                                                                           |                |
|------------------------------|--------------------------------------------------------------------------------------------------------------------------------------------------------------------------------------------------------------------------------------------------------------------------------------------------------------------------------------|----------------|
| DESIGNED BY / YEAR OF DESIGN | David Geckeler / 2012                                                                                                                                                                                                                                                                                                                |                |
| ТҮРЕ                         | Chair                                                                                                                                                                                                                                                                                                                                | 5              |
| DESCRIPTION                  | Iconic all-wood chair, winner of Muuto Talent Award 2011.                                                                                                                                                                                                                                                                            |                |
| ENVIRONMENT                  | Indoor                                                                                                                                                                                                                                                                                                                               |                |
| MATERIAL                     | Lacquered ash, oak or beech wood. Felt pads.<br>Wood is PU lacquered.                                                                                                                                                                                                                                                                |                |
| SPARE PARTS                  | Comes with standard plastic and felt glides                                                                                                                                                                                                                                                                                          |                |
| TESTS & CERTIFICATES         | The Danish Technological Institute - EN 16139:2013<br>L1. Tested to withstand level 1: General use.Tested<br>to withstand use in both short and longer periods of<br>time, as well as use with both light & heavy loads on<br>the chair i.e. office buildings, educational institutions,<br>showrooms, restaurants and public areas. |                |
| CLEANING INSTRUCTIONS        | Clean on a regular basis using a damp and clean<br>cloth. Remove stains using a mild mixture of water<br>and detergent. Avoid contact with sharp objects as<br>these can leave scratches in the wood and lacquer.                                                                                                                    | 45 cr<br>17.75 |
| ABOUT THE DESIGNER           | David Geckler studied industrial design in Berlin and                                                                                                                                                                                                                                                                                | Rose           |
|                              | Copenhagen. Currently, he is exploring the wider<br>area of industrial design, focusing on furniture, interi-                                                                                                                                                                                                                        |                |
|                              | or, tableware & lighting. His chair design "Nerd" was honoured by Beckers International Design Award                                                                                                                                                                                                                                 | Grey           |
|                              | 2011 and is the winner of Muuto Talent Award 2012.                                                                                                                                                                                                                                                                                   |                |
|                              |                                                                                                                                                                                                                                                                                                                                      | White          |