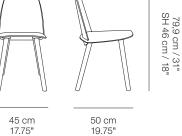

## PRODUCT

| PROCESS                      | Veneer is form-pressed into shape for the back and seat, and then glued together with the solid wood legs.                                                                                                                                                                                                                           |                |
|------------------------------|--------------------------------------------------------------------------------------------------------------------------------------------------------------------------------------------------------------------------------------------------------------------------------------------------------------------------------------|----------------|
| DESIGNED BY / YEAR OF DESIGN | David Geckeler / 2012                                                                                                                                                                                                                                                                                                                |                |
| ТҮРЕ                         | Chair                                                                                                                                                                                                                                                                                                                                | 5              |
| DESCRIPTION                  | Iconic all-wood chair, winner of Muuto Talent Award 2011.                                                                                                                                                                                                                                                                            |                |
| ENVIRONMENT                  | Indoor                                                                                                                                                                                                                                                                                                                               |                |
| MATERIAL                     | Lacquered ash, oak or beech wood. Felt pads.<br>Wood is PU lacquered.                                                                                                                                                                                                                                                                |                |
| SPARE PARTS                  | Comes with standard plastic and felt glides                                                                                                                                                                                                                                                                                          |                |
| TESTS & CERTIFICATES         | The Danish Technological Institute - EN 16139:2013<br>L1. Tested to withstand level 1: General use.Tested<br>to withstand use in both short and longer periods of<br>time, as well as use with both light & heavy loads on<br>the chair i.e. office buildings, educational institutions,<br>showrooms, restaurants and public areas. |                |
| CLEANING INSTRUCTIONS        | Clean on a regular basis using a damp and clean<br>cloth. Remove stains using a mild mixture of water<br>and detergent. Avoid contact with sharp objects as<br>these can leave scratches in the wood and lacquer.                                                                                                                    | 45 cr<br>17.75 |
| ABOUT THE DESIGNER           | David Geckler studied industrial design in Berlin and                                                                                                                                                                                                                                                                                | Rose           |
|                              | Copenhagen. Currently, he is exploring the wider<br>area of industrial design, focusing on furniture, interi-                                                                                                                                                                                                                        |                |
|                              | or, tableware & lighting. His chair design "Nerd" was honoured by Beckers International Design Award                                                                                                                                                                                                                                 | Grey           |
|                              | 2011 and is the winner of Muuto Talent Award 2012.                                                                                                                                                                                                                                                                                   |                |
|                              |                                                                                                                                                                                                                                                                                                                                      | White          |