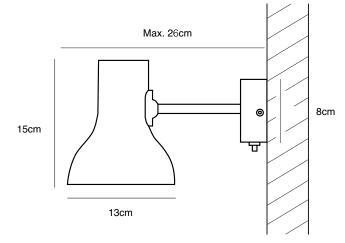

### **Dimensions**

- Shade diameter: 13cm
- Shade height: 15cm
- Max reach: 26cm (from wall to shade)
- Wall plate diameter: 8cm
- Light Packaging (L x W x H): 17cm x 14.5cm x 25cm
- Light Packaged Weight: 0.65kg