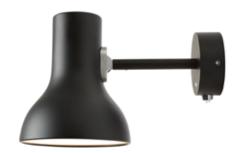

### Product

Wall Light - Alpine White Wall Light - Jet Black

## Description

The compact form of the Type  $75^{\mathrm{TM}}$  Mini ensures that this stylish little light will blend into and enhance any interior space. Mount to the wall or ceiling, then simply adjust the shade to focus the light just where you need it.