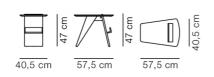

### DIMENSIONS

Weight: 4,6 kg

#### PACKAGING INFORMATION

L: 61 cm, W: 44 cm, H: 52 cm, Cbm: 0,14m<sup>3</sup> 6,1 kg