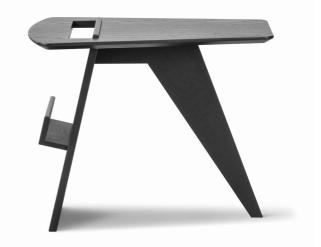

## Magazine Table

Designed By Jens Risom, 1949

Designed in 1949, the Magazine Table is a great example of Danish-American designer Jens Risom's stylish and innovative approach to modern design. The dynamic side table with its iconic feature – the inbuilt shelf – is only finished when it is combined with a printed magazine, book, newspaper or perhaps a drinks card.

MODEL 6500 - Side table

MATERIALS

Three-legged side table. Base and table top in plywood.

COUNTRY OF ORIGIN

**TEST & CERTIFICATES** 

FSC® certified