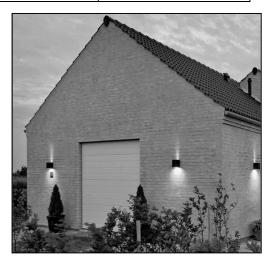

## **CUBE UP-DOWN**

| CODE          | MEASURE mm     | LIGHT SOURCE | MOUNTING | 100mm  |
|---------------|----------------|--------------|----------|--------|
| 256165 White  | L100XH100XD100 | G9-60W max   | Wall     |        |
| 256166 Silver | L100XH100XD100 | G9-60W max   | Wall     |        |
| 256167 Black  | L100XH100XD100 | G9-60W max   | Wall     |        |
|               |                |              |          | TOOMAN |
|               |                |              |          |        |