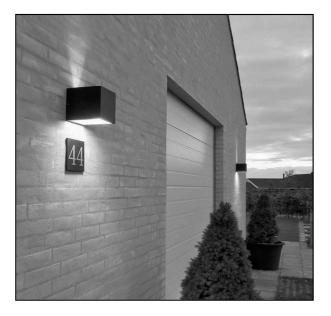

## **CUBE DOWN**

| CODE          | MEASURE mm     | LIGHT SOURCE | MOUNTING |
|---------------|----------------|--------------|----------|
| 256160 White  | L100XH100XD100 | G9-60W max   | Wall     |
| 256161 Silver | L100XH100XD100 | G9-60W max   | Wall     |
| 256162 Black  | L100XH100XD100 | G9-60W max   | Wall     |
|               |                |              |          |
|               |                |              |          |