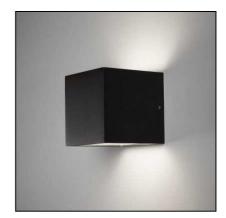

## **CUBE UP-DOWN**

| CODE          | MEASURE mm     | LIGHT SOURCE | MOUNTING | 100mm  |
|---------------|----------------|--------------|----------|--------|
| 256165 White  | L100XH100XD100 | G9-60W max   | Wall     |        |
| 256166 Silver | L100XH100XD100 | G9-60W max   | Wall     |        |
| 256167 Black  | L100XH100XD100 | G9-60W max   | Wall     |        |
|               |                |              |          | TOOMAN |
|               |                |              |          |        |