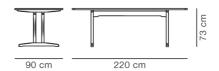

## Mogensen C18 Table

By Børge Mogensen, 1947

| Model                  | 6293 - 220x90 cm                                                                                                                                                                                                                          |
|------------------------|-------------------------------------------------------------------------------------------------------------------------------------------------------------------------------------------------------------------------------------------|
| About                  | Børge Mogensen's mission was to create simple, functionally-driven furniture for everyday use. The C18 Table from 1947 is an ideal example. The clean lines are inspired by the utilitarian approach behind traditional Shaker furniture. |
| Product group          | Tables                                                                                                                                                                                                                                    |
| Measurements           | L: 220 cm, W: 90 cm, H: 73 cm                                                                                                                                                                                                             |
| Weight                 | 48 kg                                                                                                                                                                                                                                     |
|                        |                                                                                                                                                                                                                                           |
| Materials              | Rectangular table with frame and table top in solid wood. Leg mounted with a visible brass screw. Knock-down, delivered unassembled.                                                                                                      |
| Materials  Accessories | wood. Leg mounted with a visible brass screw.                                                                                                                                                                                             |
|                        | wood. Leg mounted with a visible brass screw. Knock-down, delivered unassembled.                                                                                                                                                          |

## Drawing