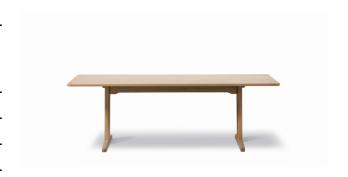

## Mogensen C18 Table

By Børge Mogensen, 1947

| Model                  | 6293 - 220x90 cm                                                                                                                                                                                                                          |
|------------------------|-------------------------------------------------------------------------------------------------------------------------------------------------------------------------------------------------------------------------------------------|
| About                  | Børge Mogensen's mission was to create simple, functionally-driven furniture for everyday use. The C18 Table from 1947 is an ideal example. The clean lines are inspired by the utilitarian approach behind traditional Shaker furniture. |
| Product group          | Tables                                                                                                                                                                                                                                    |
| Measurements           | L: 220 cm, W: 90 cm, H: 73 cm                                                                                                                                                                                                             |
| Weight                 | 48 kg                                                                                                                                                                                                                                     |
|                        |                                                                                                                                                                                                                                           |
| Materials              | Rectangular table with frame and table top in solid wood. Leg mounted with a visible brass screw. Knock-down, delivered unassembled.                                                                                                      |
| Materials  Accessories | wood. Leg mounted with a visible brass screw.                                                                                                                                                                                             |
|                        | wood. Leg mounted with a visible brass screw. Knock-down, delivered unassembled.                                                                                                                                                          |