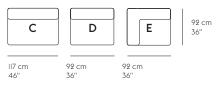

#### TEXTILE USE FOR CUSTOMIZED UPHOLSTERY

A+B: 5,8 m / 6.2 yds C: 5,6 m / 6.1 yds D: 4,7 m / 5.1 yds E: 5,5 m / 6.1 yds F + G: 5,1 m / 1.8 yds H: 3,4 m / 2.2 yds I: 2,9 m / 3.1 yds J+K: 6,8 m / 7.2 yds

#### 234 cm 92'' 326 cm 326 cm 128'' 70 cm SH 42 cm 128'' 27.6" SH: 16.5" Α В Α D G Α 326 cm 128'' 92 cm 36'' 351 cm 138'' 326 cm 128'' 234 cm 92'' 150 cm 59'' В С В Α D Α Н 326 cm 128'' 234 cm 92'' 351 cm 138'' Seat Depth: 64 cm / 25.5" F G D Ε Α К А Total Height: 70 cm / 27.5" Seat Armrest Height: 42 cm / 16.5" Height: 56 cm / 22" 301 cm 119''