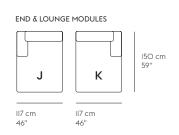

#### TEXTILE USE FOR CUSTOMIZED UPHOLSTERY

A+B: 5,8 m / 6.2 yds C: 5,6 m / 6.1 yds D: 4,7 m / 5.1 yds E: 5,5 m / 6.1 yds F + G: 5,1 m / 1.8 yds H: 3,4 m / 2.2 yds I: 2,9 m / 3.1 yds J+K: 6,8 m / 7.2 yds

#### 234 cm 92'' 326 cm 326 cm 128'' 70 cm SH 42 cm 128'' 27.6" SH: 16.5" Α В Α D G Α 326 cm 128'' 92 cm 36'' 351 cm 138'' 326 cm 128'' 234 cm 92'' 150 cm 59'' В С В Α D Α Н 326 cm 128'' 234 cm 92'' 351 cm 138'' Seat Depth: 64 cm / 25.5" F G D Ε Α К А Total Height: 70 cm / 27.5" Seat Armrest Height: 42 cm / 16.5" Height: 56 cm / 22" 301 cm 119''