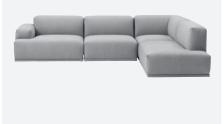

# CONNECT MODULAR SOFA

ANDERSSEN & VOLL ON THE DESIGN "Connect is a modular seating system based on the idea of finding perfect proportional connections between the different components of the sofa. The design shows a precise attention to details and has architectural principles derived from modernism. The sleek long lines give the sofa a modern yet timeless expression. Connect the modules to create a sofa of your choice."

#### DESCRIPTION

Modular sofa with II different modules that can be assembled in numerous ways. Comes in various textiles from Kvadrat.