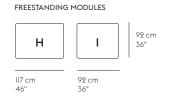

#### MADE-TO-ORDER

Modules H, I, J & K are made-to-order. All Connect modules can be upholstered in all colors from Kvadrat's Fiord, Remix, Rime, Steelcut, Steelcut Trio, Canvas, Clara, Hallingdal, Divina, Divina MD & Divina Melange textile series, in all colors from United Fabric's Wooly textile, in all colors from Fidertessile's Modesto textile, and in 5 additional colors from Arve's Vancouver textile series.

#### TEXTILE USE FOR CUSTOMIZED UPHOLSTERY

A+B: 5,8 m / 6.2 yds C: 5,6 m / 6.1 yds D: 4,7 m / 5.1 yds E: 5,5 m / 6.1 yds F + G: 5,1 m / 1.8 yds H: 3,4 m / 2.2 yds I: 2,9 m / 3.1 yds J+K: 6,8 m / 7.2 yds

#### 234 cm 92'' 326 cm 326 cm 128'' 70 cm SH 42 cm 128'' 27.6" SH: 16.5" Α В Α D G Α 326 cm 128'' 92 cm 36'' 351 cm 138'' 326 cm 128'' 234 cm 92'' 150 cm 59'' В С В Α D Α Н 326 cm 128'' 234 cm 92'' 351 cm 138'' Seat Depth: 64 cm / 25.5" F G D Ε Α К А Total Height: 70 cm / 27.5" Seat Armrest Height: 42 cm / 16.5" Height: 56 cm / 22" 301 cm 119''