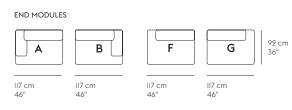

## COMBINE YOUR SOFA FROM II DIFFERENT MODULES

#### DIMENSIONS

#### 234 cm 92'' 326 cm 326 cm 128'' 70 cm SH 42 cm 128'' 27.6" SH: 16.5" Α В Α D G Α 326 cm 128'' 92 cm 36'' 351 cm 138'' 326 cm 128'' 234 cm 92'' 150 cm 59'' В С В Α D Α Н 326 cm 128'' 234 cm 92'' 351 cm 138'' Seat Depth: 64 cm / 25.5" F G D Ε Α К А Total Height: 70 cm / 27.5" Seat Armrest Height: 42 cm / 16.5" Height: 56 cm / 22" 301 cm 119''