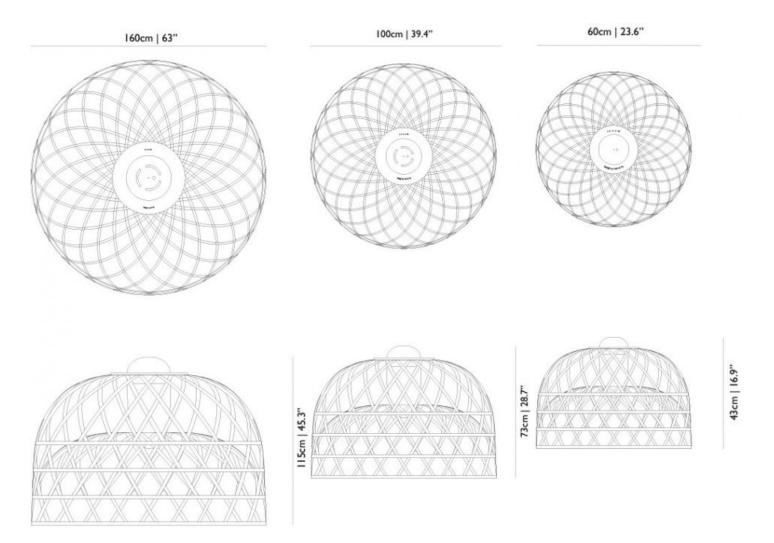

t: 3 KG | 6,6 lb With packaging: 7,5 KG | 16,5 lb **Medium:** H 80 cm | 31.5" W 105 cm | 41.3" D 105 cm | 41.3"

Colli 1/1 Product weight: 8 KG | 17,6 lb With packaging: 19 KG | 41,9 lb Large: H 121 cm | 47.6" W 173 cm | 68.1" D 173 cm | 68.1"

Colli 1/1 Product weight: 18 KG | 39,7 lb With packaging: 33 KG | 72,8 lb

### cleaning instructions

Can be effectively cleaned using a regular household dust cloth or feather duster. Lightly dust inbetween each component when the lamps are not in use. Moooi recommends always reading the label of any cleaning products you wish to use on or near any item from the Moooi collection. For further information on how to clean this product please contact your nearest Moooi agent or dealer which can be located through our website.

# moooi

### dimensions