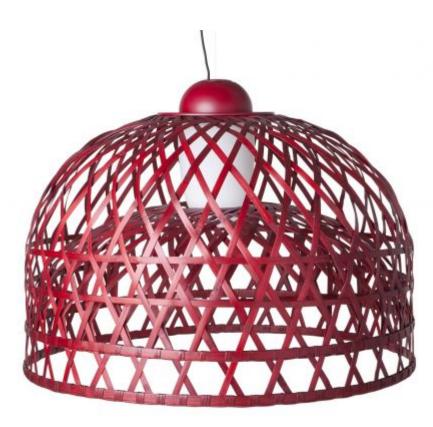

## Emperor

by Neri & Hu

Once upon a time an Asian emperor received as a gift a nightingale. The charming bird sang so beautifully that the emperor always wanted it by his side. He placed the nightingale a majestic hand woven bamboo cage in the imperial chambers and listened, enchanted, to the magic sound...

DesignerNeri & HuYear of design2009MaterialBamboo rattan cage, aluminum frame and glass diffuser