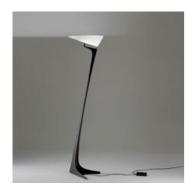

## **Montjuic**

#### **DESIGN BY:**

Santiago Calatrava 1990

#### **MATERIALS:**

Methacrylate, technopolymer

#### DIMENSIONS

 Length:
 cm 51

 Height:
 cm 190

 Base Length:
 cm 45