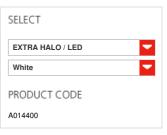

#### **FEATURES**

Product name: Montjuic
Article Code: A014400
Colour: White
Material: Methacrylate, technopolyme

technopolymer Design

Environment: Indoor
Area contract: Private Residence