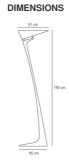

# Artemide

### PRODUCT DATA SHEET

## **Montjuic**



#### **DESIGN BY:**

Santiago Calatrava 1990

#### **MATERIALS:**

Methacrylate, technopolymer

### DESCRIPTION:

With dimmer.



#### Light emission





### TECHNICAL DATA SHEET

#### **FEATURES**

Product name: Montjuic
Article Code: A014400
Colour: White
Material: Methacrylate, technopolyme

technopolymer Design

Environment: Indoor
Area contract: Private Residence

#### OPTICS

Series:

Emission: Indirect And

Diffused

#### DIMENSIONS

 Length:
 cm 51

 Height:
 cm 190

 Base Length:
 cm 45



#### COLOUR



#### LAMPS NOT INCLUDED

Category: HALO
Number: 1

 Lbs:
 Qt-de12

 Watt:
 400W

 Socket:
 R7s

 Type:
 Hdg

 Luminous Flux (Im):
 9000lm

 Colour Rendering:
 1a

 Colour temperature (K):
 2950K

#### ALTERNATIVE LAMPS

#### LED retrofit

 Category:
 LED

 Watt:
 11w

 Luminous Flux (Im):
 1110lm

 Socket:
 R7s

 Class:
 A

#### LUMINAIR

**Watt:** 400W **Voltage:** 220V-240V

| CCT: | 3000K |
|------|-------|
|      |       |
|      |       |