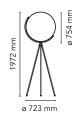

## Superloon

by Jasper Morrison , 2015

Adjustable floor lamp providing direct light. Painted or chromeplated aluminium body with metal spinning head, die-cast joints and extruded stem. Silk screened PMMA diffuser. Edge Lighting technology light source. Optical switch sensor placed on the stem that provide Warm Tone dimming function. Power cord length 250 cm. Plug-in power supply with interchangeable plugs.

| Mounting                   | Floor                                                            |
|----------------------------|------------------------------------------------------------------|
| Environment                | Indoor                                                           |
| Finish                     | White, Chrome, Black                                             |
| Weight                     | 11 Kg                                                            |
| Light sources<br>available | 1 x EDGE LIGHTING 45W 2716lm 2200/2800K<br>CRI80 [i] DIM TO WARM |
| Emergency                  | Without                                                          |
| Voltage                    | 100-240/48V                                                      |
| Power                      | 45W                                                              |
| Battery                    | No                                                               |
| Supply included            | No                                                               |
| Materials                  | Aluminum, PMMA                                                   |
| Colors                     | F6630009 - White                                                 |
|                            | F6630030 - Black                                                 |
|                            | F6630057 - Chrome                                                |
| Certificate                |                                                                  |