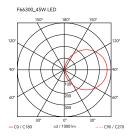

| Mounting                   | Floor                                                            |
|----------------------------|------------------------------------------------------------------|
| Environment                | Indoor                                                           |
| Finish                     | White, Chrome, Black                                             |
| Weight                     | 11 Kg                                                            |
| Light sources<br>available | 1 x EDGE LIGHTING 45W 2716lm 2200/2800K<br>CRI80 [i] DIM TO WARM |
| Emergency                  | Without                                                          |
| Voltage                    | 100-240/48V                                                      |
| Power                      | 45W                                                              |
| Battery                    | No                                                               |
| Supply included            | No                                                               |
| Materials                  | Aluminum, PMMA                                                   |
| Colors                     | F6630009 - White                                                 |
|                            | F6630030 - Black                                                 |
|                            | F6630057 - Chrome                                                |
| Certificate                |                                                                  |