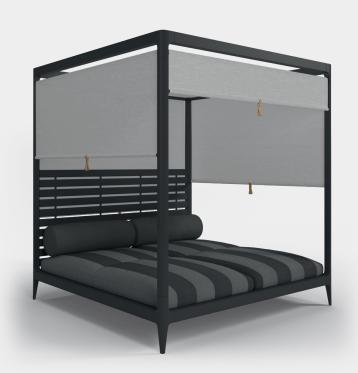

## LODGE CABANA ALUMINIUM BACK & SCREENS

212cm / 83.5" WIDTH DEPTH 212cm / 83.5" 234cm / 92" HEIGHT SEAT HEIGHT 48.5cm / 19" PRODUCT WEIGHT 252kg / 556lb 1.32m<sup>3</sup> / 46.91ft<sup>3</sup> CBM / CCF DESIGNER Henrik Pedersen **ASSEMBLY** Required

ITEM NUMBER

105718: Cabana with Aluminium Back & Screens

## MATERIALS

Meteor colour powder coated aluminium frame.

Meteor colour powder coated aluminium slatted back panel. 2x Nimbus colour, reciprocating sling fabric screens included.

Protective covers for seat & back cushions included.

Outdoor fabric seat cushions included.

Back cushions shown above available as an optional accessory. Fabrics vary by geographic market. See gloster.com for details.