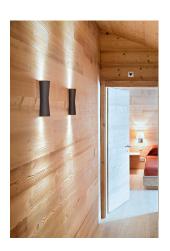

## Clessidra 40°+40°

by Antonio Citterio, 2011

Diffused direct/indirect-light wall lighting device. Body obtained by means of aluminium pressofusion and diffusers in PMMA. Aluminium wall attachment with cover in PA66. Available in whitepainted or chrome-plated for indoor version and dark brownpainted or dark gray-painted for outdoor version. High-efficiency lenses specially designed for the application, non-replaceable. Wide range (100-240Volt) power pack integrated in the body. Level IP55

Mounting Wall

Environment Indoor, Outdoor

Finish White, Chrome, Grey, Deep brown

Weight 1.1 Kg

Light sources available

Supply included

2 x LED 10W 637lm 3000K CRI80 [i]

Emergency Without 100-240V Voltage 10W Power Battery Νo