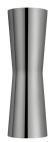

## Clessidra 40°+40°

by Antonio Citterio, 2011

Diffused direct/indirect-light wall lighting device. Body obtained by means of aluminium pressofusion and diffusers in PMMA. Aluminium wall attachment with cover in PA66. Available in whitepainted or chrome-plated for indoor version and dark brownpainted or dark gray-painted for outdoor version. High-efficiency lenses specially designed for the application, non-replaceable. Wide range (100-240Volt) power pack integrated in the body. Level IP55

Materials Aluminum, PMMA

Colors F1584009 - White

Yes

F1584057 - Chrome F1584018 - Deep brown

F1584006 - Grey

( ( Spinor Spino Certificate