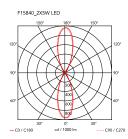

Mounting Wall

Environment Indoor, Outdoor

Finish White, Chrome, Grey, Deep brown

Weight 1.1 Kg

Light sources available

Supply included

2 x LED 10W 637lm 3000K CRI80 [i]

Emergency Without 100-240V Voltage 10W Power Battery Νo