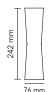

Mounting Wall

Environment Indoor, Outdoor

Finish White, Chrome, Grey, Deep brown

Weight 1.1 Kg

Light sources available

Supply included

2 x LED 10W 637lm 3000K CRI80 [i]

Emergency Without 100-240V Voltage 10W Power Battery Νo