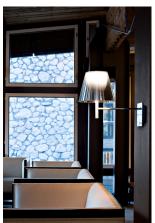

## **KTribe Wall**

by Philippe Starck, 2007

Wall mounted fixture providing diffused lighting; a switch located near the diffuser allows for 4-level light adjustment via a "remote" dimmer. Cover rose in die-cast, polished and chromeplated Zamak alloy. Arm and diffuser support in polished aluminum tube. Injectionmolded PC (polycarbonate) inner diffuser opal color. Outer diffusers in transparent or fumèe PMMA (polymethylmethacrylate) and silver or bronze on the inner surface, by vacuum aluminum coating. Injection-molded PC (polycarbonate) upper ring, completely transparent, or transparent brown for the outer bronze diffuser.