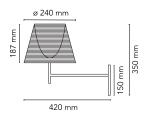

## **KTribe Wall**

by Philippe Starck, 2007

Wall mounted fixture providing diffused lighting; a switch located near the diffuser allows for 4-level light adjustment via a "remote" dimmer. Cover rose in die-cast, polished and chromeplated Zamak alloy. Arm and diffuser support in polished aluminum tube. Injectionmolded PC (polycarbonate) inner diffuser opal color. Outer diffusers in transparent or fumèe PMMA (polymethylmethacrylate) and silver or bronze on the inner surface, by vacuum aluminum coating. Injection-molded PC (polycarbonate) upper ring, completely transparent, or transparent brown for the outer bronze diffuser.

Mounting Wall Environment Indoor

Finish Aluminized bronze, Aluminized silver, Fabric,

Fumée, Transparent

Weight 1.7 Kg

1 x HSGS E27 70W 2800K 1180lm - RF20405 -Light sources

available

1 x LED 8W E27 740lm 2700K [e] cod. RF25323