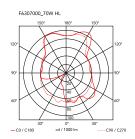

Mounting Wall Environment Indoor

Finish Aluminized bronze, Aluminized silver, Fabric,

Fumée, Transparent

Weight 1.7 Kg

1 x HSGS E27 70W 2800K 1180lm - RF20405 -Light sources

available

1 x LED 8W E27 740lm 2700K [e] cod. RF25323

**DIMMER** 

1 x LED E27 8W 3000K 740lm - RF25317-

DIMM.

**Emergency** Without

Switching A switch located near the diffuser allows for

4-level light adjustment via a "remote'

dimmer.

Voltage 220-250V 100W Power Battery No Supply included Yes