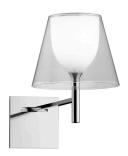

## **KTribe Wall**

by Philippe Starck, 2007

Wall mounted fixture providing diffused lighting; a switch located near the diffuser allows for 4-level light adjustment via a "remote" dimmer. Cover rose in die-cast, polished and chromeplated Zamak alloy. Arm and diffuser support in polished aluminum tube. Injectionmolded PC (polycarbonate) inner diffuser opal color. Outer diffusers in transparent or fumèe PMMA (polymethylmethacrylate) and silver or bronze on the inner surface, by vacuum aluminum coating. Injection-molded PC (polycarbonate) upper ring, completely transparent, or transparent brown for the outer bronze diffuser.