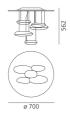

### **Mercury mini**

Range extension of Mercury series, in smaller dimension. "A ceiling fixture that places a floating assembly of large pebbles below a simple modern disc. These in turn reflect each other bouncing light between their taught bio - morphic surfaces and reflecting the environment around them. During the day the piece acts as a sculptural object reflecting the dynamics of natural light and the movement of people around them." Materials: structure in brushed stainless steel and painted aluminum. Light fixtures in chromed aluminium. Hanging in chromed plastic.

Polished Chrome

Suspension

| Watt | Luminous Flux | Color | Code     | Product                 |
|------|---------------|-------|----------|-------------------------|
|      | (lm)          |       |          | name                    |
| 160W | 3000lm        | 0     | 1479010A | Mercury Mini Suspension |

| Watt | Luminous Flux | CCT   | Color | Code     | Product              |
|------|---------------|-------|-------|----------|----------------------|
|      | (Im)          |       |       |          | name                 |
| 160W | 3300lm        | 2950K | 0     | 1478010A | Mercury Mini Ceiling |