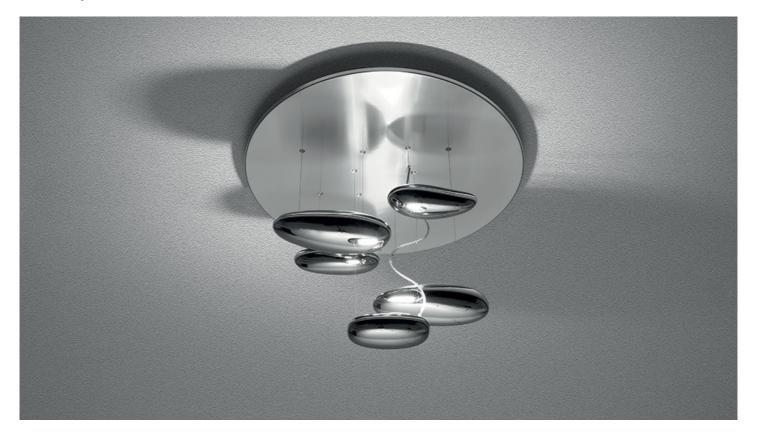

### **Mercury mini**

Range extension of Mercury series, in smaller dimension. "A ceiling fixture that places a floating assembly of large pebbles below a simple modern disc. These in turn reflect each other bouncing light between their taught bio - morphic surfaces and reflecting the environment around them. During the day the piece acts as a sculptural object reflecting the dynamics of natural light and the movement of people around them." Materials: structure in brushed stainless steel and painted aluminum. Light fixtures in chromed aluminium. Hanging in chromed plastic.

Polished Chrome

₹ (€ 🐒 🚇 IP20

LED Suspension

| Watt | Luminous Flux (Im) | CCT   | Color | Code     | Product name                      |
|------|--------------------|-------|-------|----------|-----------------------------------|
| 29W  | 1447lm             | 2700K | 0     | 1477W10A | Mercury Mini Suspension LED 2700K |
|      | 1547lm             | 3000K | 0     | 1477110A | Mercury Mini Suspension LED 3000K |