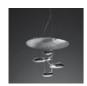

Polished Chrome

₹ (€ 🐒 🚇 IP20

LED Suspension

| Watt | Luminous Flux (Im) | CCT   | Color | Code     | Product name                      |
|------|--------------------|-------|-------|----------|-----------------------------------|
| 29W  | 1447lm             | 2700K | 0     | 1477W10A | Mercury Mini Suspension LED 2700K |
|      | 1547lm             | 3000K | 0     | 1477110A | Mercury Mini Suspension LED 3000K |