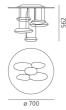

| Watt | Luminous Flux | CCT   | Color | Code     | Product                           |
|------|---------------|-------|-------|----------|-----------------------------------|
|      | (Im)          |       |       |          | name                              |
| 29W  | 1447lm        | 2700K | 0     | 1476W10A | Mercury Mini Ceiling LED 2700K    |
|      | 1547lm        | 3000K | 0     | 1476110A | Mercury Mini Ceiling LED<br>3000K |

| Watt | Luminous Flux | CCT   | Color | Code     | Product              |
|------|---------------|-------|-------|----------|----------------------|
|      | (Im)          |       |       |          | name                 |
| 160W | 3300lm        | 2950K | 0     | 1478010A | Mercury Mini Ceiling |