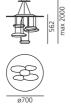

### **Mercury mini**

Range extension of Mercury series, in smaller dimension. "A ceiling fixture that places a floating assembly of large pebbles below a simple modern disc. These in turn reflect each other bouncing light between their taught bio - morphic surfaces and reflecting the environment around them. During the day the piece acts as a sculptural object reflecting the dynamics of natural light and the movement of people around them." Materials: structure in brushed stainless steel and painted aluminum. Light fixtures in chromed aluminium. Hanging in chromed plastic.

Polished Chrome

₹ (€ 🐒 🚇 IP20

LED Suspension

| Watt | Luminous Flux (Im) | CCT   | Color | Code     | Product name                      |
|------|--------------------|-------|-------|----------|-----------------------------------|
| 29W  | 1447lm             | 2700K | 0     | 1477W10A | Mercury Mini Suspension LED 2700K |
|      | 1547lm             | 3000K | 0     | 1477110A | Mercury Mini Suspension LED 3000K |

| Watt | Luminous Flux | CCT   | Color | Code     | Product                           |
|------|---------------|-------|-------|----------|-----------------------------------|
|      | (Im)          |       |       |          | name                              |
| 29W  | 1447lm        | 2700K | 0     | 1476W10A | Mercury Mini Ceiling LED 2700K    |
|      | 1547lm        | 3000K | 0     | 1476110A | Mercury Mini Ceiling LED<br>3000K |