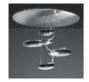

### **Mercury mini**

Range extension of Mercury series, in smaller dimension. "A ceiling fixture that places a floating assembly of large pebbles below a simple modern disc. These in turn reflect each other bouncing light between their taught bio - morphic surfaces and reflecting the environment around them. During the day the piece acts as a sculptural object reflecting the dynamics of natural light and the movement of people around them." Materials: structure in brushed stainless steel and painted aluminum. Light fixtures in chromed aluminium. Hanging in chromed plastic.