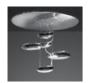

### **Mercury mini**

Range extension of Mercury series, in smaller dimension. "A ceiling fixture that places a floating assembly of large pebbles below a simple modern disc. These in turn reflect each other bouncing light between their taught bio - morphic surfaces and reflecting the environment around them. During the day the piece acts as a sculptural object reflecting the dynamics of natural light and the movement of people around them." Materials: structure in brushed stainless steel and painted aluminum. Light fixtures in chromed aluminium. Hanging in chromed plastic.