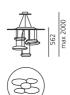

### **Mercury mini**

Range extension of Mercury series, in smaller dimension. "A ceiling fixture that places a floating assembly of large pebbles below a simple modern disc. These in turn reflect each other bouncing light between their taught bio - morphic surfaces and reflecting the environment around them. During the day the piece acts as a sculptural object reflecting the dynamics of natural light and the movement of people around them." Materials: structure in brushed stainless steel and painted aluminum. Light fixtures in chromed aluminium. Hanging in chromed plastic.

Polished Chrome

₹ (€ 🐒 🚇 IP20

LED Suspension

| Watt | Luminous Flux (Im) | CCT   | Color | Code     | Product name                      |
|------|--------------------|-------|-------|----------|-----------------------------------|
| 29W  | 1447lm             | 2700K | 0     | 1477W10A | Mercury Mini Suspension LED 2700K |
|      | 1547lm             | 3000K | 0     | 1477110A | Mercury Mini Suspension LED 3000K |