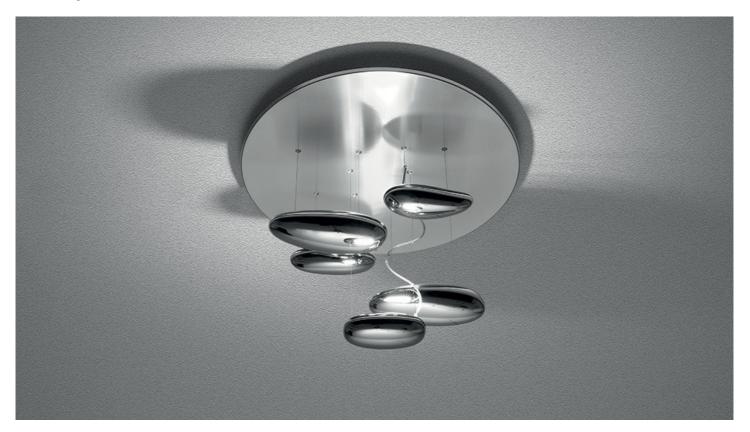

### **Mercury mini**

Range extension of Mercury series, in smaller dimension. "A ceiling fixture that places a floating assembly of large pebbles below a simple modern disc. These in turn reflect each other bouncing light between their taught bio - morphic surfaces and reflecting the environment around them. During the day the piece acts as a sculptural object reflecting the dynamics of natural light and the movement of people around them." Materials: structure in brushed stainless steel and painted aluminum. Light fixtures in chromed aluminium. Hanging in chromed plastic.