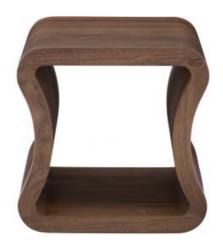

#### Description

The side table ONE SHAPE comes from the collection "Une forme, One shape" by Marie Christine Domer, exposed simultaneously in Paris and Tokyo in 2004. This collection is based on the idea of a single form that will be available in different sizes (from jewelry - ring, pendant - to a giant sculpture to the side table) and in all kinds of materials (metal, ceramic, glass, braided leather, rattan bark, solid wood...). Ligne Roset decided to rerelease the side table.

Side table made by assembly of 36 joined small squares of solid ash, sawn wood finish effect, flat black stained or side table in solid oak natural varnish, smooth finish.

## **DIMENSIONS** H 16 - "

W 16 - "

D 16 - "

sofa end table american walnut