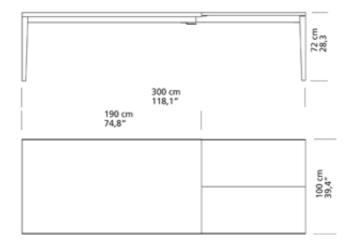

es a deep understanding of the potential of various materials.

With the Straight furniture range, Strand + Hvass infuse the modern Danish furniture tradition of simplicity with a bold new expression. In the SH700 Straight Table, they convincingly use a combination of metal and oak to create an illusion of lightness. The precision of the craftsmanship can be seen in the details of the structure.

Strand + Hvass began working for Carl Hansen & Søn (then via Tranekær Furniture) in 1999 and have since created a number of pieces for the company.

\_\_\_

Experience Strand + Hvass´s Straight Table (http://www.carlhansen.com/products/dining-tables/sh700/)

Experience Strand + Hvass´s Extend Table

(http://www.carlhansen.com/products/dining-tables/sh900/)

## **VARIANTS CHOICES AND DIMENSIONS**





#### **MATERIAL MATRIX**

|     | Soap | Oil | White oil |
|-----|------|-----|-----------|
| Oak | •    | •   | •         |

## **ENVIRONMENTAL INFORMATION**

Carl Hansen & Søn and sustainability

People's fascination of the combination of good design and wood, as well as other natural materials, is something that transcends time and fashion. At Carl Hansen & Søn, we believe that this fascination helps to explain the great interest in our furniture, and we take very seriously concerns about the sustainability of the natural resources upon which we depend for our products. That is why we strive every day to improve our production methods, logistics and sales efforts in respect of scarce natural resources.

We buy wood only from sustainably managed forests. All sourced wood meets EUTR 2