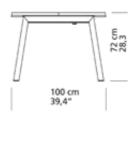

a deep understanding of the potential of various materials.

With the Straight furniture range, Strand + Hvass infuse the modern Danish furniture tradition of simplicity with a bold new expression. In the SH700 Straight Table, they convincingly use a combination of metal and oak to create an illusion of lightness. The precision of the craftsmanship can be seen in the details of the structure.

Strand + Hvass began working for Carl Hansen & Søn (then via Tranekær Furniture) in 1999 and have since created a number of pieces for the company.

\_\_\_

Experience Strand + Hvass´s Straight Table (http://www.carlhansen.com/products/dining-tables/sh700/)

Experience Strand + Hvass´s Extend Table

(http://www.carlhansen.com/products/dining-tables/sh900/)

## **VARIANTS CHOICES AND DIMENSIONS**





#### **MATERIAL MATRIX**

|     | Soap | Oil | White oil |
|-----|------|-----|-----------|
| Oak | •    | •   | •         |

## **ENVIRONMENTAL INFORMATION**

Carl Hansen & Søn and sustainability

People's fascination of the combination of good design and wood, as well as other natural materials, is something that transcends time and fashion. At Carl Hansen & Søn, we believe that this fascination helps to explain the great interest in our furniture, and we take very seriously concerns about the sustainability of the natural resources upon which we depend for our products. That is why we strive every day to improve our production methods, logistics and sales efforts in respect of scarce natural resources.

We buy wood only from sustainably managed forests. All sourced wood meets EUTR 201