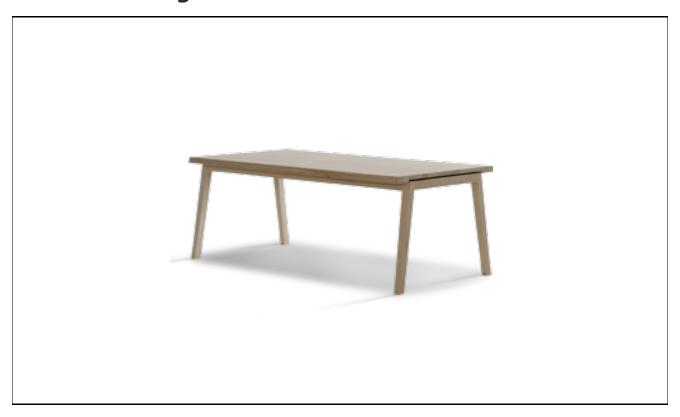

## **DESCRIPTION**

- The table has a timeless expression with strong, simple lines that signal stability and elegance.
- The Extend table has built-in honey comb extension leaves and a unique fold-out system hidden inside.
- The hidden extending leaves are easily pulled out by pulling at the end of the table to accommodate four extra seats.
- The table is crafted from solid oak, while the extensions leaves feature a honeycomb interior construction that makes them at once very durable and lightweight
- Download assembly instructions