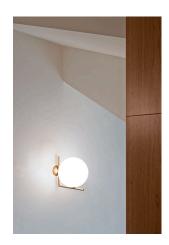

## IC Lights Ceiling/Wall 1 by Michael Anastassiades , 2014

Wall-ceiling lamp providing diffused light. Frame in brass, brushed and transparent varnished or chrome steel. Blown glass opal diffuser.

| Mounting                   | Ceiling and wall                                                                                         |
|----------------------------|----------------------------------------------------------------------------------------------------------|
| Environment                | Indoor                                                                                                   |
| Finish                     | Brushed brass, Chrome                                                                                    |
| Weight                     | 2.0 Kg                                                                                                   |
| Light sources<br>available | 1 x HSGS E14 60W 2800K 820lm Halolux T<br>RF19781<br>1 x LED E14 8W 3000K 800lm T28 - RF26565 -<br>DIMM. |
| Emergency                  | Without                                                                                                  |
| Voltage                    | 220-250V                                                                                                 |
| Power                      | MAX 60W                                                                                                  |
| Battery                    | No                                                                                                       |
| Supply included            | No                                                                                                       |
| Materials                  | Blown glass, Brass, Steel                                                                                |
| Colors                     | <ul> <li>F3178057 - Chrome</li> <li>F3178059 - Brushed brass</li> </ul>                                  |
| Certificate                |                                                                                                          |

## IC Lights Ceiling/Wall 2 by Michael Anastassiades , 2014

Wall-ceiling lamp providing diffused light. Frame in brass, brushed and transparent varnished or chrome steel. Blown glass opal diffuser.

| Mounting                   | Ceiling and wall                                                                                                         |
|----------------------------|--------------------------------------------------------------------------------------------------------------------------|
| Environment                | Indoor                                                                                                                   |
| Finish                     | Brushed brass, Chrome                                                                                                    |
| Weight                     | 3.7 Кд                                                                                                                   |
| Light sources<br>available | 1 x HSGS E27 205W 3000K Halolux Ceram.Eco<br>4200lm - RF19973<br>1 x LED 13W E27 1400lm 3000K [e] cod.<br>RF25535 DIMMER |
| Emergency                  | Without                                                                                                                  |
| Voltage                    | 220-250V                                                                                                                 |
| Power                      | MAX 205W                                                                                                                 |
| Battery                    | No                                                                                                                       |
| Supply included            | No                                                                                                                       |
| Materials                  | Blown glass, Brass, Steel                                                                                                |
| Colors                     | F3179057 - Chrome                                                                                                        |
|                            | F3179059 - Brushed brass                                                                                                 |
| Certificate                |                                                                                                                          |