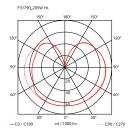

## IC Lights Ceiling/Wall 1 by Michael Anastassiades , 2014

Wall-ceiling lamp providing diffused light. Frame in brass, brushed and transparent varnished or chrome steel. Blown glass opal diffuser.

| Mounting                   | Ceiling and wall                                                                                         |
|----------------------------|----------------------------------------------------------------------------------------------------------|
| Environment                | Indoor                                                                                                   |
| Finish                     | Brushed brass, Chrome                                                                                    |
| Weight                     | 2.0 Kg                                                                                                   |
| Light sources<br>available | 1 x HSGS E14 60W 2800K 820lm Halolux T<br>RF19781<br>1 x LED E14 8W 3000K 800lm T28 - RF26565 -<br>DIMM. |
| Emergency                  | Without                                                                                                  |
| Voltage                    | 220-250V                                                                                                 |
| Power                      | MAX 60W                                                                                                  |
| Battery                    | No                                                                                                       |
| Supply included            | No                                                                                                       |
| Materials                  | Blown glass, Brass, Steel                                                                                |
| Colors                     | <ul> <li>F3178057 - Chrome</li> <li>F3178059 - Brushed brass</li> </ul>                                  |
| Certificate                |                                                                                                          |

## IC Lights Ceiling/Wall 2 by Michael Anastassiades , 2014

Wall-ceiling lamp providing diffused light. Frame in brass, brushed and transparent varnished or chrome steel. Blown glass opal diffuser.

| Mounting                   | Ceiling and wall                                                                                                         |
|----------------------------|--------------------------------------------------------------------------------------------------------------------------|
| Environment                | Indoor                                                                                                                   |
| Finish                     | Brushed brass, Chrome                                                                                                    |
| Weight                     | 3.7 Кд                                                                                                                   |
| Light sources<br>available | 1 x HSGS E27 205W 3000K Halolux Ceram.Eco<br>4200lm - RF19973<br>1 x LED 13W E27 1400lm 3000K [e] cod.<br>RF25535 DIMMER |
| Emergency                  | Without                                                                                                                  |
| Voltage                    | 220-250V                                                                                                                 |
| Power                      | MAX 205W                                                                                                                 |
| Battery                    | No                                                                                                                       |
| Supply included            | No                                                                                                                       |
| Materials                  | Blown glass, Brass, Steel                                                                                                |
| Colors                     | F3179057 - Chrome                                                                                                        |
|                            | F3179059 - Brushed brass                                                                                                 |
| Certificate                |                                                                                                                          |