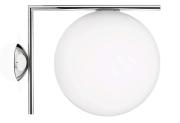

## IC Lights Ceiling/Wall 1 by Michael Anastassiades , 2014

Wall-ceiling lamp providing diffused light. Frame in brass, brushed and transparent varnished or chrome steel. Blown glass opal diffuser.

| Mounting                   | Ceiling and wall                                                                                         |
|----------------------------|----------------------------------------------------------------------------------------------------------|
| Environment                | Indoor                                                                                                   |
| Finish                     | Brushed brass, Chrome                                                                                    |
| Weight                     | 2.0 Kg                                                                                                   |
| Light sources<br>available | 1 x HSGS E14 60W 2800K 820lm Halolux T<br>RF19781<br>1 x LED E14 8W 3000K 800lm T28 - RF26565 -<br>DIMM. |
| Emergency                  | Without                                                                                                  |
| Voltage                    | 220-250V                                                                                                 |
| Power                      | MAX 60W                                                                                                  |
| Battery                    | No                                                                                                       |
| Supply included            | No                                                                                                       |
| Materials                  | Blown glass, Brass, Steel                                                                                |
| Colors                     | <ul> <li>F3178057 - Chrome</li> <li>F3178059 - Brushed brass</li> </ul>                                  |
| Certificate                |                                                                                                          |

## IC Lights Ceiling/Wall 2 by Michael Anastassiades , 2014

Wall-ceiling lamp providing diffused light. Frame in brass, brushed and transparent varnished or chrome steel. Blown glass opal diffuser.

| Mounting                   | Ceiling and wall                                                                                                         |
|----------------------------|--------------------------------------------------------------------------------------------------------------------------|
| Environment                | Indoor                                                                                                                   |
| Finish                     | Brushed brass, Chrome                                                                                                    |
| Weight                     | 3.7 Кд                                                                                                                   |
| Light sources<br>available | 1 x HSGS E27 205W 3000K Halolux Ceram.Eco<br>4200lm - RF19973<br>1 x LED 13W E27 1400lm 3000K [e] cod.<br>RF25535 DIMMER |
| Emergency                  | Without                                                                                                                  |
| Voltage                    | 220-250V                                                                                                                 |
| Power                      | MAX 205W                                                                                                                 |
| Battery                    | No                                                                                                                       |
| Supply included            | No                                                                                                                       |
| Materials                  | Blown glass, Brass, Steel                                                                                                |
| Colors                     | F3179057 - Chrome                                                                                                        |
|                            | F3179059 - Brushed brass                                                                                                 |
| Certificate                |                                                                                                                          |