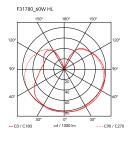

## IC Lights Ceiling/Wall 1 by Michael Anastassiades , 2014

Wall-ceiling lamp providing diffused light. Frame in brass, brushed and transparent varnished or chrome steel. Blown glass opal diffuser.

| Mounting                   | Ceiling and wall                                                                                         |
|----------------------------|----------------------------------------------------------------------------------------------------------|
| Environment                | Indoor                                                                                                   |
| Finish                     | Brushed brass, Chrome                                                                                    |
| Weight                     | 2.0 Kg                                                                                                   |
| Light sources<br>available | 1 x HSGS E14 60W 2800K 820lm Halolux T<br>RF19781<br>1 x LED E14 8W 3000K 800lm T28 - RF26565 -<br>DIMM. |
| Emergency                  | Without                                                                                                  |
| Voltage                    | 220-250V                                                                                                 |
| Power                      | MAX 60W                                                                                                  |
| Battery                    | No                                                                                                       |
| Supply included            | No                                                                                                       |
| Materials                  | Blown glass, Brass, Steel                                                                                |
| Colors                     | <ul> <li>F3178057 - Chrome</li> <li>F3178059 - Brushed brass</li> </ul>                                  |
| Certificate                |                                                                                                          |