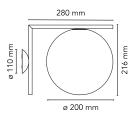

## IC Lights Ceiling/Wall 1 by Michael Anastassiades , 2014

Wall-ceiling lamp providing diffused light. Frame in brass, brushed and transparent varnished or chrome steel. Blown glass opal diffuser.

| Mounting                   | Ceiling and wall                                                                                         |
|----------------------------|----------------------------------------------------------------------------------------------------------|
| Environment                | Indoor                                                                                                   |
| Finish                     | Brushed brass, Chrome                                                                                    |
| Weight                     | 2.0 Kg                                                                                                   |
| Light sources<br>available | 1 x HSGS E14 60W 2800K 820lm Halolux T<br>RF19781<br>1 x LED E14 8W 3000K 800lm T28 - RF26565 -<br>DIMM. |
| Emergency                  | Without                                                                                                  |
| Voltage                    | 220-250V                                                                                                 |
| Power                      | MAX 60W                                                                                                  |
| Battery                    | No                                                                                                       |
| Supply included            | No                                                                                                       |
| Materials                  | Blown glass, Brass, Steel                                                                                |
| Colors                     | <ul> <li>F3178057 - Chrome</li> <li>F3178059 - Brushed brass</li> </ul>                                  |
| Certificate                |                                                                                                          |