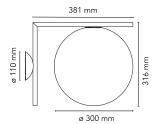

## IC Lights Ceiling/Wall 1 by Michael Anastassiades , 2014

Wall-ceiling lamp providing diffused light. Frame in brass, brushed and transparent varnished or chrome steel. Blown glass opal diffuser.

| Mounting                   | Ceiling and wall                                                                                         |
|----------------------------|----------------------------------------------------------------------------------------------------------|
| Environment                | Indoor                                                                                                   |
| Finish                     | Brushed brass, Chrome                                                                                    |
| Weight                     | 2.0 Kg                                                                                                   |
| Light sources<br>available | 1 x HSGS E14 60W 2800K 820lm Halolux T<br>RF19781<br>1 x LED E14 8W 3000K 800lm T28 - RF26565 -<br>DIMM. |
| Emergency                  | Without                                                                                                  |
| Voltage                    | 220-250V                                                                                                 |
| Power                      | MAX 60W                                                                                                  |
| Battery                    | No                                                                                                       |
| Supply included            | No                                                                                                       |
| Materials                  | Blown glass, Brass, Steel                                                                                |
| Colors                     | <ul> <li>F3178057 - Chrome</li> <li>F3178059 - Brushed brass</li> </ul>                                  |
| Certificate                |                                                                                                          |

## IC Lights Ceiling/Wall 2 by Michael Anastassiades , 2014

Wall-ceiling lamp providing diffused light. Frame in brass, brushed and transparent varnished or chrome steel. Blown glass opal diffuser.

| Mounting                   | Ceiling and wall                                                                                                         |
|----------------------------|--------------------------------------------------------------------------------------------------------------------------|
| Environment                | Indoor                                                                                                                   |
| Finish                     | Brushed brass, Chrome                                                                                                    |
| Weight                     | 3.7 Кд                                                                                                                   |
| Light sources<br>available | 1 x HSGS E27 205W 3000K Halolux Ceram.Eco<br>4200lm - RF19973<br>1 x LED 13W E27 1400lm 3000K [e] cod.<br>RF25535 DIMMER |
| Emergency                  | Without                                                                                                                  |
| Voltage                    | 220-250V                                                                                                                 |
| Power                      | MAX 205W                                                                                                                 |
| Battery                    | No                                                                                                                       |
| Supply included            | No                                                                                                                       |
| Materials                  | Blown glass, Brass, Steel                                                                                                |
| Colors                     | F3179057 - Chrome                                                                                                        |
|                            | F3179059 - Brushed brass                                                                                                 |
| Certificate                |                                                                                                                          |