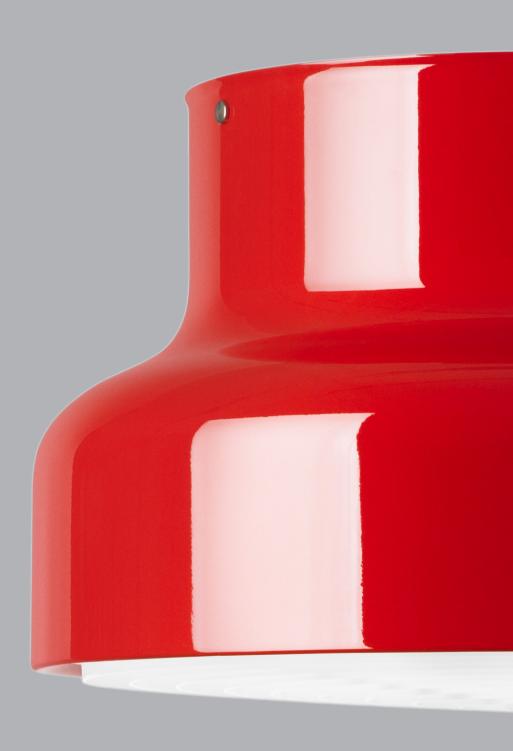

## A design classic

"It's like a big boulder, Anders!" a friend of designer Anders Pehrson is believed to have said, when he saw the new pendant lamp at the lighting exhibition in Gothenburg in 1968. The lamp was bulky, British racing green and 60 cm in diameter.

During the 1970s, a whole range of Bumling lamps was launched. The popularity of table, floor and wall versions, alongside many variations on the original pendular Bumling. Despite earning its iconic status in the 1970s, Bumling still looks modern in today's homes, and represents great Swedish quality and design now as then.