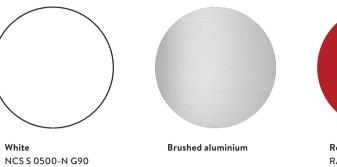

# ateljé Lyktan



# **BUMLING**

Design by Anders Pehrson

## A design classic

"It's like a big boulder, Anders!" a friend of designer Anders Pehrson is believed to have said, when he saw the new pendant lamp at the lighting exhibition in Gothenburg in 1968. The lamp was bulky, British racing green and 60 cm in diameter.

During the 1970s, a whole range of Bumling lamps was launched. The popularity of table, floor and wall versions, alongside many variations on the original pendular Bumling. Despite earning its iconic status in the 1970s, Bumling still looks modern in today's homes, and represents great Swedish quality and design now as then.











#### Standard finish





## **Optional colours**





Black RAL9005



### **Product information**

| Material           | Shade in powder-coated or brushed aluminium.          |
|--------------------|-------------------------------------------------------|
| Installation       | The luminaire has a hook suspension.                  |
| Connection         | Feed cable 3x0.75 mm², L=3 m.                         |
|                    | Ceiling cup with terminal block 3x2.5 mm².            |
| Diffuser           | Ø400: Circular grid in plastic.                       |
|                    | Ø600: Opal acrylic glass or circular grid in plastic. |
| Measure (mm)       | Ø400xH225 or Ø600xH335                                |
| Article no. (etc.) | www.atelje-lyktan.com                                 |
|