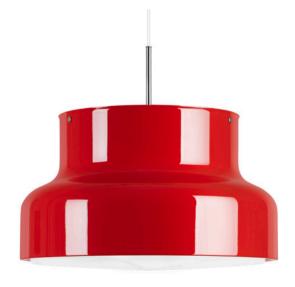

## A design classic

"It's like a big boulder, Anders!" a friend of designer Anders Pehrson is believed to have said, when he saw the new pendant lamp at the lighting exhibition in Gothenburg in 1968. The lamp was bulky, British racing green and 60 cm in diameter.

During the 1970s, a whole range of Bumling lamps was launched. The popularity of table, floor and wall versions, alongside many variations on the original pendular Bumling. Despite earning its iconic status in the 1970s, Bumling still looks modern in today's homes, and represents great Swedish quality and design now as then.

## **Optional colours**

Black RAL9005