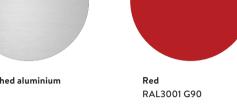

# ateljé Lyktan



# **BUMLING**

Design by Anders Pehrson

## A design classic

"It's like a big boulder, Anders!" a friend of designer Anders Pehrson is believed to have said, when he saw the new pendant lamp at the lighting exhibition in Gothenburg in 1968. The lamp was bulky, British racing green and 60 cm in diameter.

During the 1970s, a whole range of Bumling lamps was launched. The popularity of table, floor and wall versions, alongside many variations on the original pendular Bumling. Despite earning its iconic status in the 1970s, Bumling still looks modern in today's homes, and represents great Swedish quality and design now as then.











#### Standard finish





## **Optional colours**





Black RAL9005



### **Product information**

| Material           | Shade in powder-coated or brushed aluminium.          |
|--------------------|-------------------------------------------------------|
| Installation       | The luminaire has a hook suspension.                  |
| Connection         | Feed cable 3x0.75 mm², L=3 m.                         |
|                    | Ceiling cup with terminal block 3x2.5 mm².            |
| Diffuser           | Ø400: Circular grid in plastic.                       |
|                    | Ø600: Opal acrylic glass or circular grid in plastic. |
| Measure (mm)       | Ø400xH225 or Ø600xH335                                |
| Article no. (etc.) | www.atelje-lyktan.com                                 |
|