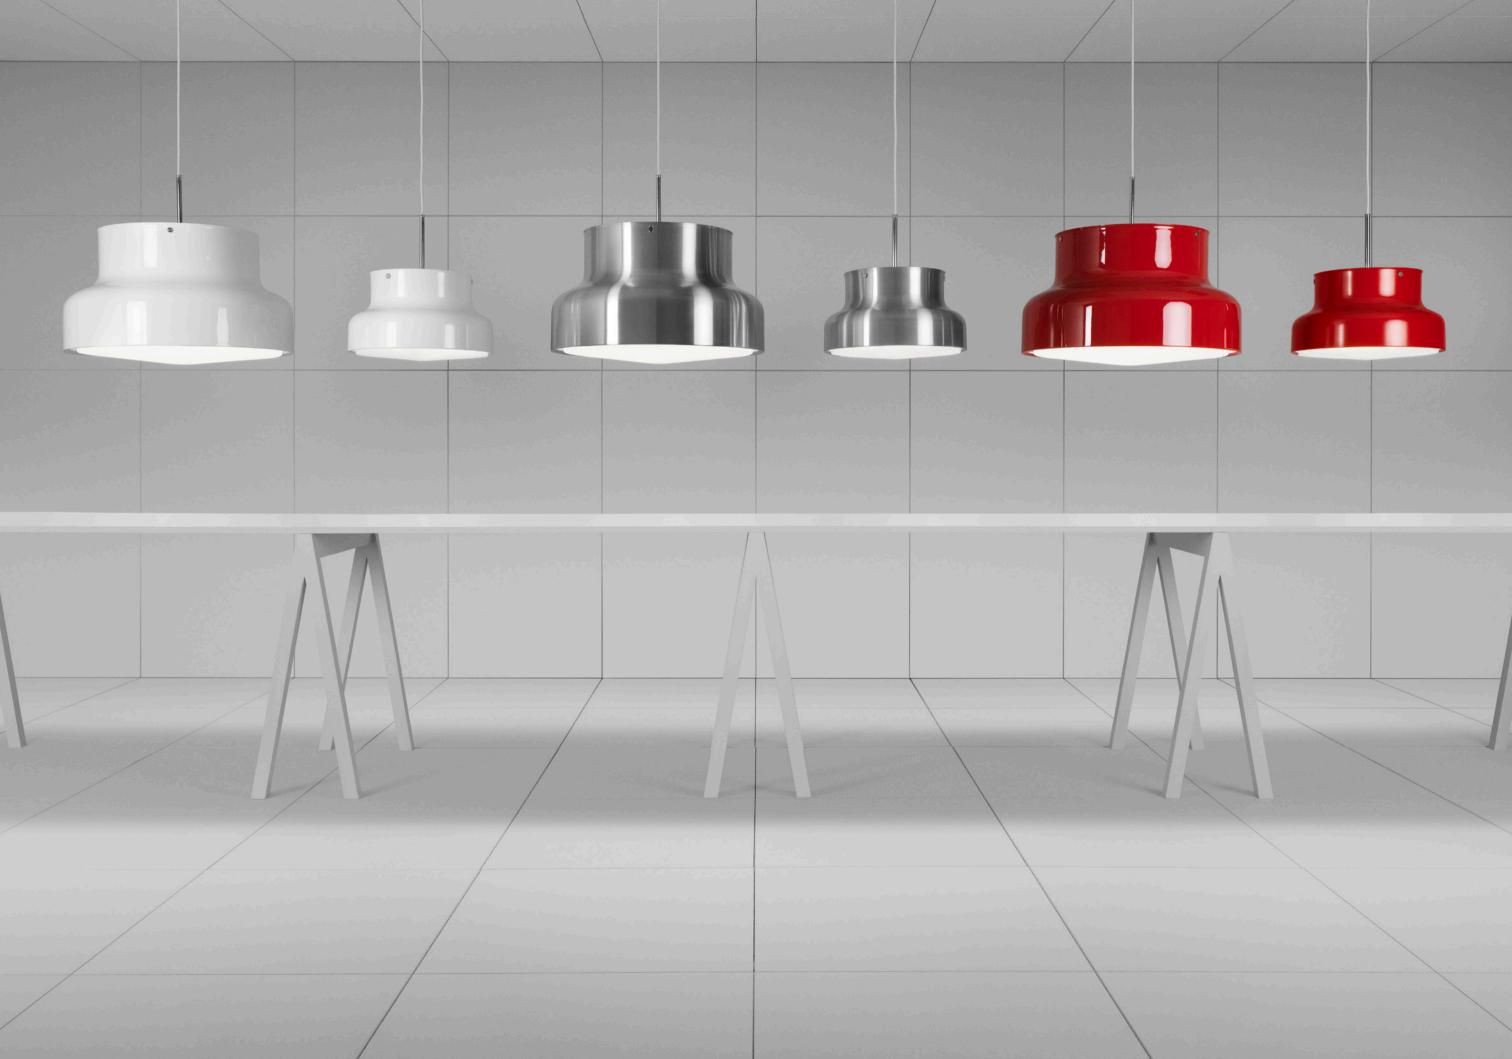

## **Optional colours**

Black RAL9005

### **Product information**

| Material           | Shade in powder-coated or brushed aluminium.          |
|--------------------|-------------------------------------------------------|
| Installation       | The luminaire has a hook suspension.                  |
| Connection         | Feed cable 3x0.75 mm², L=3 m.                         |
|                    | Ceiling cup with terminal block 3x2.5 mm².            |
| Diffuser           | Ø400: Circular grid in plastic.                       |
|                    | Ø600: Opal acrylic glass or circular grid in plastic. |
| Measure (mm)       | Ø400xH225 or Ø600xH335                                |
| Article no. (etc.) | www.atelje-lyktan.com                                 |
|                    |                                                       |