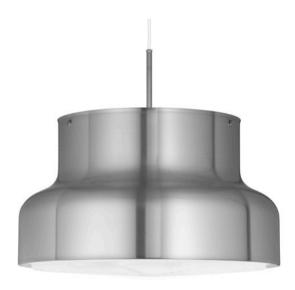

## A design classic

"It's like a big boulder, Anders!" a friend of designer Anders Pehrson is believed to have said, when he saw the new pendant lamp at the lighting exhibition in Gothenburg in 1968. The lamp was bulky, British racing green and 60 cm in diameter.

During the 1970s, a whole range of Bumling lamps was launched. The popularity of table, floor and wall versions, alongside many variations on the original pendular Bumling. Despite earning its iconic status in the 1970s, Bumling still looks modern in today's homes, and represents great Swedish quality and design now as then.

#### Standard finish