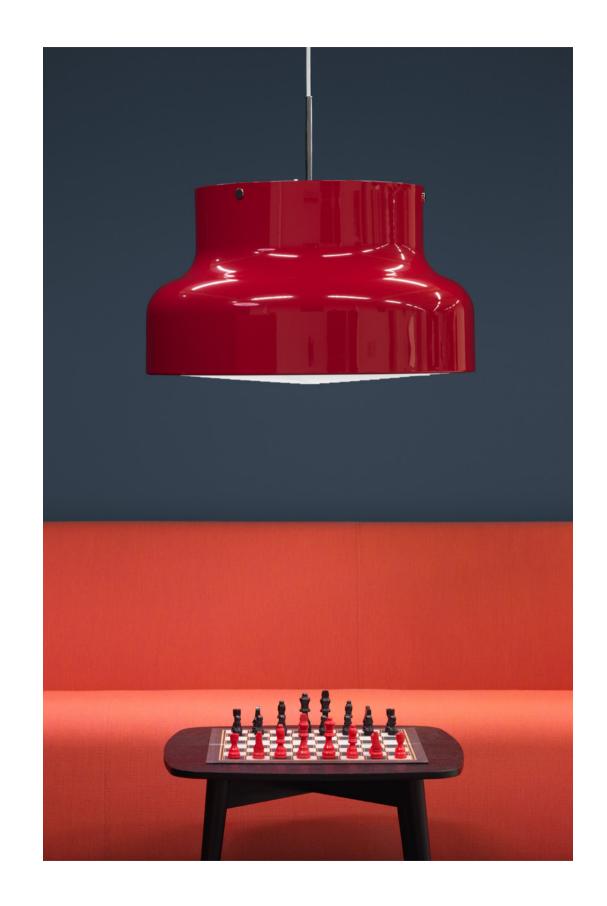

## A design classic

"It's like a big boulder, Anders!" a friend of designer Anders Pehrson is believed to have said, when he saw the new pendant lamp at the lighting exhibition in Gothenburg in 1968. The lamp was bulky, British racing green and 60 cm in diameter.

During the 1970s, a whole range of Bumling lamps was launched. The popularity of table, floor and wall versions, alongside many variations on the original pendular Bumling. Despite earning its iconic status in the 1970s, Bumling still looks modern in today's homes, and represents great Swedish quality and design now as then.