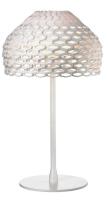

## Tatou Table

by Patricia Urquiola , 2012

Diffused light table lamp. Exterior diffuser in Polycarbonate. Internal diffuser in injection printed opal polycarbonate. Support and base in painted steel.

| Mounting                   | Table                                                                                         |
|----------------------------|-----------------------------------------------------------------------------------------------|
| Environment                | Indoor                                                                                        |
| Finish                     | White, Black, Ochre-grey                                                                      |
| Weight                     | 2.70 Kg                                                                                       |
| Light sources<br>available | 1 x MAX 70W E27 HSGS 1180lm 2800K [e] cod.<br>RF20405                                         |
| Emergency                  | Without                                                                                       |
| Voltage                    | 220-240V                                                                                      |
| Power                      | MAX 70W                                                                                       |
| Battery                    | No                                                                                            |
| Supply included            | Yes                                                                                           |
| Cord Length                | 1500 mm                                                                                       |
| Materials                  | Polycarbonate, Steel                                                                          |
| Colors                     | <ul> <li>F7761009 - White</li> <li>F7761030 - Black</li> <li>F7761048 - Ochre-grey</li> </ul> |
| Certificate                |                                                                                               |