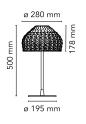

## Tatou Table

by Patricia Urquiola , 2012

Diffused light table lamp. Exterior diffuser in Polycarbonate. Internal diffuser in injection printed opal polycarbonate. Support and base in painted steel.

| Mounting                   | Table                                                                                         |
|----------------------------|-----------------------------------------------------------------------------------------------|
| Environment                | Indoor                                                                                        |
| Finish                     | White, Black, Ochre-grey                                                                      |
| Weight                     | 2.70 Kg                                                                                       |
| Light sources<br>available | 1 x MAX 70W E27 HSGS 1180lm 2800K [e] cod.<br>RF20405                                         |
| Emergency                  | Without                                                                                       |
| Voltage                    | 220-240V                                                                                      |
| Power                      | MAX 70W                                                                                       |
| Battery                    | No                                                                                            |
| Supply included            | Yes                                                                                           |
| Cord Length                | 1500 mm                                                                                       |
| Materials                  | Polycarbonate, Steel                                                                          |
| Colors                     | <ul> <li>F7761009 - White</li> <li>F7761030 - Black</li> <li>F7761048 - Ochre-grey</li> </ul> |
| Certificate                |                                                                                               |