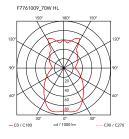

## Tatou Table

by Patricia Urquiola , 2012

Diffused light table lamp. Exterior diffuser in Polycarbonate. Internal diffuser in injection printed opal polycarbonate. Support and base in painted steel.

| Mounting                   | Table                                                                                         |
|----------------------------|-----------------------------------------------------------------------------------------------|
| Environment                | Indoor                                                                                        |
| Finish                     | White, Black, Ochre-grey                                                                      |
| Weight                     | 2.70 Kg                                                                                       |
| Light sources<br>available | 1 x MAX 70W E27 HSGS 1180lm 2800K [e] cod.<br>RF20405                                         |
| Emergency                  | Without                                                                                       |
| Voltage                    | 220-240V                                                                                      |
| Power                      | MAX 70W                                                                                       |
| Battery                    | No                                                                                            |
| Supply included            | Yes                                                                                           |
| Cord Length                | 1500 mm                                                                                       |
| Materials                  | Polycarbonate, Steel                                                                          |
| Colors                     | <ul> <li>F7761009 - White</li> <li>F7761030 - Black</li> <li>F7761048 - Ochre-grey</li> </ul> |
| Certificate                |                                                                                               |