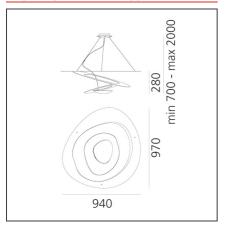

### **DIMENSIONS**

| Length:                 | cm 94  |
|-------------------------|--------|
| Width:                  | cm 97  |
| Height:                 | cm 28  |
| May Height from ceiling | cm 200 |