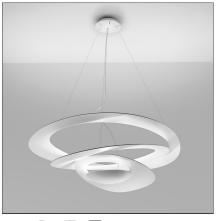

# **DESCRIPTION**

Suspension lamp in painted aluminium. Opening out of a slim disk are fluttering spirals, which fall gently downwards, creating magical effects of form and light.

### **FEATURES**

| Article Code: | 1254110A   | Material:      | Aluminum    |
|---------------|------------|----------------|-------------|
| Colour:       | White      | Series:        | Design      |
| Installation: | Suspension | Area contract: | Residential |
| Environment:  | Indoor     | Emission:      | Indirect    |