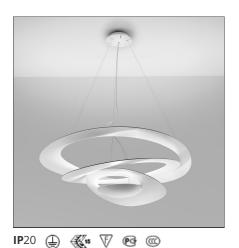

# **DESCRIPTION**

Suspension lamp in painted aluminium. Opening out of a slim disk are fluttering spirals, which fall gently downwards, creating magical effects of form and light.

## **FEATURES**

| Article Code: | 1254W10A   | Material:      | Aluminum    |
|---------------|------------|----------------|-------------|
| Colour:       | White      | Series:        | Design      |
| Installation: | Suspension | Area contract: | Residential |
| Environment:  | Indoor     | Emission:      | Indirect    |