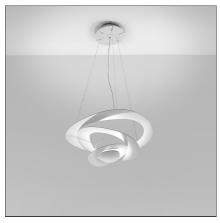

# **Pirce Mini Suspension LED 3000K White**

### **DESCRIPTION**

Suspension lamp in painted aluminium, extension of the existing Pirce range. Opening out of a slim disk are fluttering spirals, which fall gently downwards, creating magical effects of form and light. Dimmable (SwitchDim)