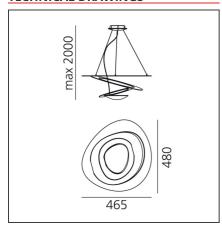

### **DIMENSIONS**

| Length: | cm 46.5 | Glow Wire Test: | 650 |
|---------|---------|-----------------|-----|
| Width:  | cm 48   |                 |     |
| Height: | cm 13   |                 |     |

cm 200