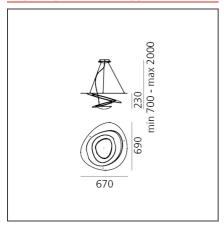

### **DIMENSIONS**

 Length:
 cm 67
 Impact Resistance:
 N/D

 Width:
 cm 69
 Glow Wire Test:
 650

 Height:
 cm 23

cm 200