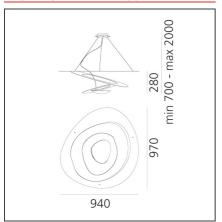

### **DIMENSIONS**

| Length:                  | cm 94  |
|--------------------------|--------|
| Width:                   | cm 97  |
| Height:                  | cm 28  |
| Max Height from ceiling: | cm 200 |