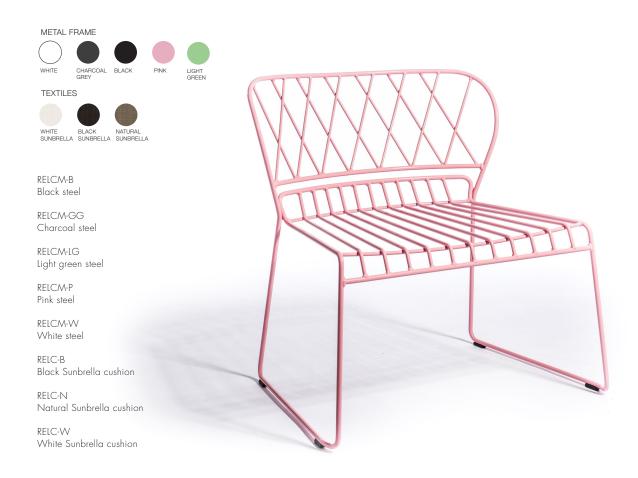

# RESÖ LOUNGE CHAIR

DESIGN: MATILDA LINDBLOM, 2015

Please say hello to the love-child of durable and graceful. The lounge version of the Resö Chair comes in a wide range of colors and will light up any patio or terrace. A bit too elaborated to be called minimalistic and a bit too elegant to be merely casual.

It's stackable.

### PRODUCT DIMENSIONS

| CM                               | INCHES                         |
|----------------------------------|--------------------------------|
| Height: 73                       | Height: 28.74                  |
| Height of the seat: 40           | Height of the seat: 15.75      |
| Depth: 63                        | Depth: 24.80                   |
| Seat depth: 44                   | Seat depth: 17.34              |
| Width: 74                        | Width: 29.13                   |
| Seat width: 53 (back) 65 (front) | Seat width: 20.87 (back) 25.59 |

Weight: 9 kg Weight: 19.84 lb