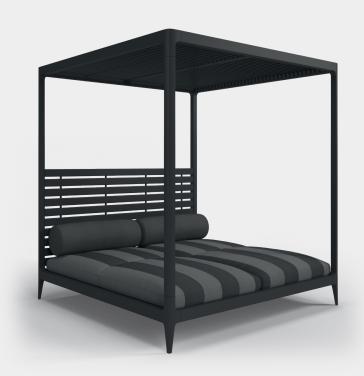

## LODGE CABANA ALUMINIUM BACK & ROOF

212cm / 83.5" WIDTH DEPTH 212cm / 83.5" 234cm / 92" HEIGHT SEAT HEIGHT 48.5cm / 19" PRODUCT WEIGHT 245kg / 540lb 1.40m<sup>3</sup> / 49.55ft<sup>3</sup> CBM / CCF DESIGNER Henrik Pedersen ASSEMBLY Required

ITEM NUMBER

105962 : Cabana with Aluminium Back & Roof

## MATERIALS

Meteor colour powder coated aluminium frame.

Meteor colour powder coated aluminium slatted back & roof panel.

Protective covers for seat & back cushions included.

Outdoor fabric seat cushions included.