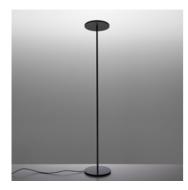

### **DESCRIPTION:**

A floor lamp with indirect diffused emission, whose minimal footprint is the main feature of the project. Two identical thin discs at the base and top are connected by a slender tubular stem. Its minimal elegance makes it a timeless object. Its simple forms are ideal for any public and privateenvironment and match with any style.

### **DIMENSIONS**

Height: cm 183 Diameter: cm 32 Base Diameter: cm 32 Glow Wire Test: 650°