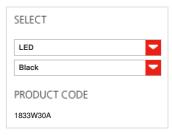

### TECHNICAL DATA SHEET

**FEATURES** Product name: Athena 2700K 1833W30A Article Code: Colour: Black Material: Aluminium. steel

Series: Design

### LAMPS INCLUDED

Category: LED COB Number: 1 Watt: 44W Color temperature (K): 2700K