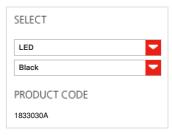

### TECHNICAL DATA SHEET

**FEATURES** Product name: Athena 2700K 1833W30A Article Code: Colour: Black Material: Aluminium. steel

Series: Design

### TECHNICAL DATA SHEET

**FEATURES** Product name: Athena 3000K 1833030A Article Code: Colour: Black Material: Aluminium. steel

Series: Design