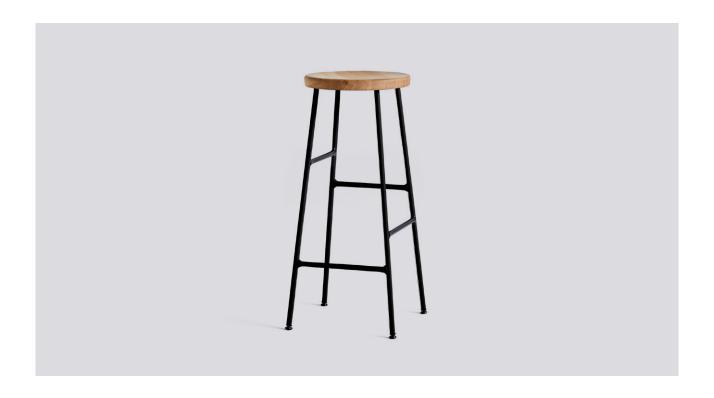

# **CORNET BAR STOOL**

**DESIGN BY JONAS TRAMPEDACH** 

Jonas Trampdach's Cornet Bar Stool is a classic bar stool using an innovative steel tube technique inspired by bicycle racks. The round solid oak seat rests on a slender steel base, creating an interesting balance of proportions and profiles. The stools come in two different heights, with choice of wood finishes for the seat and chrome or powder coated colour options for the legs. The stools are suitable for bars, islands and worktops in a number of private and public settings.

#### PRODUCT DETAILS

- / Bar stool with solid oak seat and steel tube base.
- / Available in 2 heights: H65 cm and H75 cm.
- / Variability of seat and base colours and finishes.
- $\slash\hspace{-0.5em}$  / Suitable for a wide variety of private and public environments.
- / Qualified for contract use.

## **DIMENSIONS**

DIAMETER SEAT / 32 cm / 12.6" DIAMETER BASE / 33,5 cm / 13.2" HEIGHT LOW / 65 cm / 25.6" HEIGHT HIGH / 75 cm / 29.5"