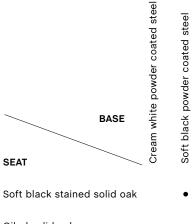

## **COLOUR & FINISH**

Please note that the colour codes are indicative.

BASE FINISH / Available in 3 different base finishes.

- / Cream white powder coated steel (RAL 9010)
- / Soft black powder coated steel (RAL 9004)
- / Chromed steel (Chrome 3)

SEAT FINISH / Available in 3 different seat finishes.

- / Soft black stained solid oak (RAL 9004)
- / Oiled solid oak
- / Smoked oiled solid oak

## **BASE FINISH**

T BLACK ER COATED TEEL

STEEL

**SEAT FINISH** 

SMOKED OILE

### **COLOUR COMBINATIONS**

•

Chromed steel

Oiled solid oak

•

Smoked oiled solid oak

•