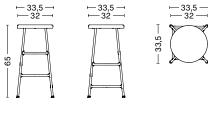

## **DIMENSIONS**

DIAMETER SEAT / 32 cm / 12.6" DIAMETER BASE / 33,5 cm / 13.2" HEIGHT LOW / 65 cm / 25.6" HEIGHT HIGH / 75 cm / 29.5"