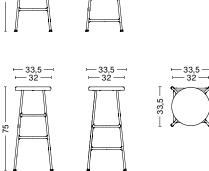

## **DIMENSIONS**

DIAMETER SEAT / 32 cm / 12.6" DIAMETER BASE / 33,5 cm / 13.2" HEIGHT LOW / 65 cm / 25.6" HEIGHT HIGH / 75 cm / 29.5"