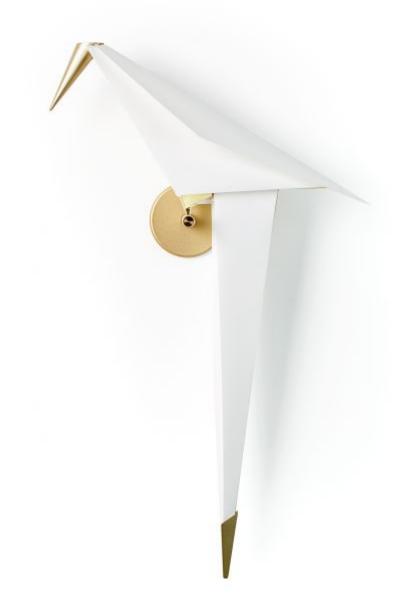

### **Perch Light Wall Recessed**

What is more poetic and elegantly captivating than a bird perched on a branch, flirting, singing and celebrating life?

Designer Year of design Material Additional Umut Yamac 2016 Steel, Aluminium, PP Solid State LED