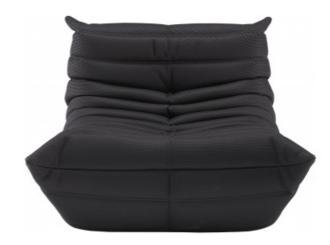

# TOGO

Design by Michel Ducaroy

#### Description

All foam construction. The basic shapes are made entirely of polyether foam. 5 different densities of foam are specified for a single seat. Seat covers are removable (by an upholsterer). Covers are generously quilted with polyester material.

#### **Technical Specifications**

CONSTRUCTION/COMFORT All foam construction. The basic shapes are made entirely of polyether foam. 3 different densities of foam are specified for a single seat. Seat covers are removable (by an upholsterer). Covers are generously quilted with polyester material.