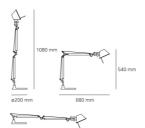

### DIMENSIONS

Length:cm 68Height:cm 54Base Diameter:cm 20Max Extension Height:cm 108Max Extension Length:cm 102Impact Resistance:N/DGlow Wire Test:N/D °

#### DIMENSIONS

Length: cm 68 Height: cm 54 Base Diameter: cm 20 Max Extension Height: cm 108 Max Extension Length: cm 102 Impact Resistance: N/D Glow Wire Test: N/D °