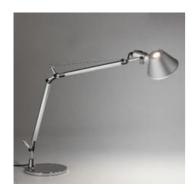

## **Tolomeo Mini Table LED 3000K**

#### **DESCRIPTION:**

Using Led technology, the attention must be focused not only on energy consumption and light efficiency, but above all on the quality and quantity of the distribution of the light. In fact the advantage of the Led is that it emits 100% light fl ow into the direct hemisphere, eliminating dispersion and waste in other directions. This means that in order to obtain illuminance of 1250 lux on the work surface, with an incandescent light source a power of 100W is necessary, while with a Led source 10W is sufficient, with a 90% energy saving. Base and cantilevered arms in polished aluminium; diffuser in matt anodised aluminum; joints and supports in polished aluminium. System of spring balancing. 5 direct Led. The code is referred to the body lamp only

### DIMENSIONS

Length:cm 68Height:cm 54Base Diameter:cm 20Max Extension Height:cm 108Max Extension Length:cm 102Impact Resistance:N/DGlow Wire Test:N/D °