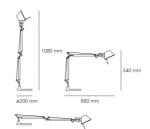

### DIMENSIONS

Length:cm 68Height:cm 54Base Diameter:cm 20Max Extension Height:cm 108Max Extension Length:cm 102Impact Resistance:N/DGlow Wire Test:N/D °