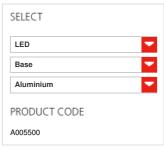

#### TECHNICAL DATA SHEET

Product name: Tolomeo Mini Table LED

3000K with MD
Article Code: A005500
Colour: Aluminium
Material: aluminium, steel

Series: Design