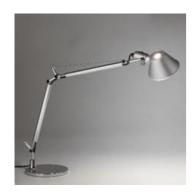

## **Tolomeo Mini Table LED 3000K**

#### **DESCRIPTION:**

Using Led technology, the attention must be focused not only on energy consumption and light efficiency, but above all on the quality and quantity of the distribution of the light. In fact the advantage of the Led is that it emits 100% light fl ow into the direct hemisphere, eliminating dispersion and waste in other directions. This means that in order to obtain illuminance of 1250 lux on the work surface, with an incandescent light source a power of 100W is necessary, while with a Led source 10W is sufficient, with a 90% energy saving. Base and cantilevered arms in polished aluminium; diffuser in matt anodised aluminum; joints and supports in polished aluminium. System of spring balancing. 5 direct Led. The code is referred to the body lamp only