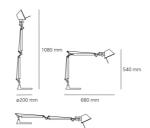

### DIMENSIONS

Length:cm 68Height:cm 54Base Diameter:cm 20Max Extension Height:cm 108Max Extension Length:cm 102Impact Resistance:N/DGlow Wire Test:N/D °

#### DIMENSIONS

Length: cm 68 Height: cm 54 Base Diameter: cm 20 Max Extension Height: cm 108 Max Extension Length: cm 102 Impact Resistance: N/D Glow Wire Test: N/D °