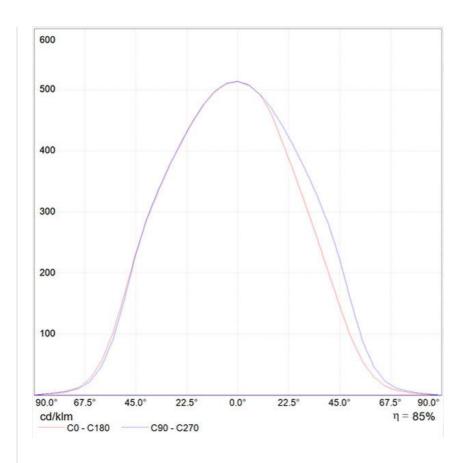

emission





#### TECHNICAL DATA SHEET

Product name: Tolomeo Mini Table LED

3000K with MD
Article Code: A005500
Colour: Aluminium
Material: aluminium, steel

Series: Design

### DIMENSIONS

**FEATURES** 

 Length:
 cm 68

 Height:
 cm 54

 Base Diameter:
 cm 20

 Max Extension Height:
 cm 108

 Max Extension Length:
 cm 102

 Glow Wire Test:
 750 °

#### LAMPS INCLUDED

 Category:
 LED COB

 Number:
 1

 Watt:
 10W

 Color temperature (K):
 3000 K

 Class:
 A

#### LUMINAIR

 Watt:
 10W

 Voltage:
 24V

 Luminous Flux (Im):
 593lm

 CCT:
 3000K

 Efficiency:
 70%

 Efficacy:
 59lm/W

 CRI:
 90

Dimmer Typology: Microswitch Dimmer

# DIMENSIONS







TOLOMEO SUPP.TAVOLO FISSO A004200



TOLOMEO MORSETTO A004100



TOLOMEO BASE D 200 ALL

DIAGRAMS

# Polar curve



# Cartesian diagram