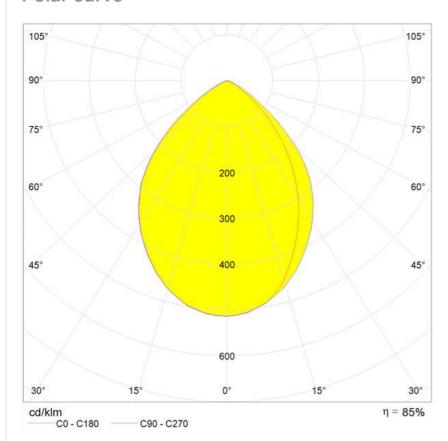

nt lamp units to be fitted.



Light emission





#### TECHNICAL DATA SHEET

FEATURES
Product name:

Tolomeo Mini Table LED

3000K
Article Code: A005600
Colour: Aluminium
Material: aluminium, steel

Series: Design

### DIMENSIONS

Length:cm 68Height:cm 54Base Diameter:cm 20Max Extension Height:cm 108Max Extension Length:cm 102Impact Resistance:N/DGlow Wire Test:N/D °

# LAMPS INCLUDED

 Category:
 LED COB

 Number:
 1

 Watt:
 10W

 Color temperature (K):
 3000 K

 Class:
 A

#### LUMINAIR

 Watt:
 10W

 Voltage:
 24V

 Luminous Flux (Im):
 593lm

 CCT:
 3000K

 Efficiency:
 70%

 Efficacy:
 59lm/W

 CRI:
 90

Dimmer Typology: Microswitch Dimmer

### DIMENSIONS







TOLOMEO SUPP.TAVOLO FISSO A004200



TOLOMEO MORSETTO A004100



TOLOMEO BASE D 200 ALL A008600

DIAGRAMS

# Polar curve



# **Cartesian diagram**





# **Tolomeo Mini Table - Aluminum**



#### **DESIGN BY:**

Michele De Lucchi, Giancarlo Fassina 1987

#### MATERIALS:

aluminium, steel

#### **DESCRIPTION:**

Base and cantilevered arms in polished aluminium; diffuser in matt anodised aluminium; joints and supports in polished aluminium. System of spring balancing. The code is referred to the body lamp only

Interchangeable support: table base, clamp, desk fixed support and twin support that allows two indipendent lamp units to be fitted. Possibility to mount LED source on E27 Socket



#### Light emission



#### TECHNICAL DATA SHEET

#### **FEATURES**

Colour:

Product name: Tolomeo Mini Table -

Aluminum Article Code: A005910 Aluminium

Material: aluminium, steel Series: Design

#### DIMENSIONS

Length: