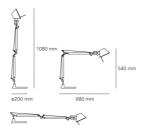

### DIMENSIONS

Length:cm 68Height:cm 54Base Diameter:cm 20Max Extension Height:cm 108Max Extension Length:cm 102Impact Resistance:N/DGlow Wire Test:N/D °

### DIMENSIONS

TOLOMEO SUPP.TAVOLO FISSO A004200

TOLOMEO MORSETTO A004100

TOLOMEO BASE D 200 ALL A008600

DIAGRAMS

#### DIMENSIONS

Length: cm 68 Height: cm 54 Base Diameter: cm 20 Max Extension Height: cm 108 Max Extension Length: cm 102 Impact Resistance: N/D Glow Wire Test: N/D °