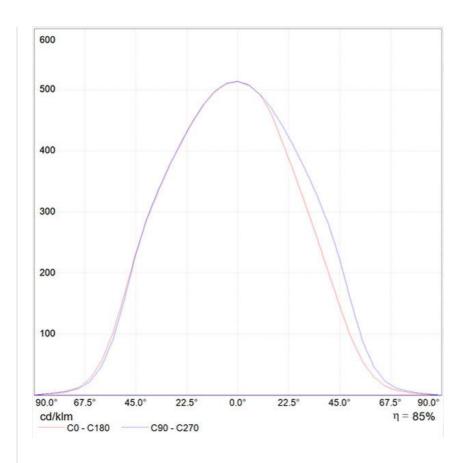

Light emission





#### TECHNICAL DATA SHEET

FEATURES
Product name:

Tolomeo Mini Table LED

3000K
Article Code: A005600
Colour: Aluminium
Material: aluminium, steel

Series: Design

### DIMENSIONS

Length:cm 68Height:cm 54Base Diameter:cm 20Max Extension Height:cm 108Max Extension Length:cm 102Impact Resistance:N/DGlow Wire Test:N/D °

# LAMPS INCLUDED

 Category:
 LED COB

 Number:
 1

 Watt:
 10W

 Color temperature (K):
 3000 K

 Class:
 A

#### LUMINAIR

 Watt:
 10W

 Voltage:
 24V

 Luminous Flux (Im):
 593lm

 CCT:
 3000K

 Efficiency:
 70%

 Efficacy:
 59lm/W

 CRI:
 90

Dimmer Typology: Microswitch Dimmer

### DIMENSIONS







TOLOMEO SUPP.TAVOLO FISSO A004200



TOLOMEO MORSETTO A004100



TOLOMEO BASE D 200 ALL A008600

DIAGRAMS

# Polar curve



# **Cartesian diagram**





# **Tolomeo Mini Table - Aluminum**



#### **DESIGN BY:**

Michele De Lucchi, Giancarlo Fassina 1987

#### MATERIALS:

aluminium, steel

#### **DESCRIPTION:**

Base and cantilevered arms in polished aluminium; diffuser in matt anodised aluminium; joints and supports in polished aluminium. System of spring balancing. The code is referred to the body lamp only

Interchangeable support: table base, clamp, desk fixed support and twin support that allows two indipendent lamp units to be fitted. Possibility to mount LED source on E27 Socket



#### Light emission



#### TECHNICAL DATA SHEET

#### **FEATURES**

Colour:

Product name: Tolomeo Mini Table -

Aluminum Article Code: A005910 Aluminium

Material: aluminium, steel Series: Design

#### DIMENSIONS

Length: cm 68 Height: cm 54 Base Di