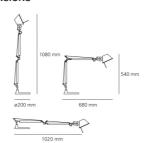

### DIMENSIONS

Length:cm 68Height:cm 54Base Diameter:cm 20Max Extension Height:cm 108Max Extension Length:cm 102Impact Resistance:N/DGlow Wire Test:N/D °

#### DIMENSIONS

Length: cm 68 Height: cm 54 Base Diameter: cm 20 Max Extension Height: cm 108 Max Extension Length: cm 102 Impact Resistance: N/D Glow Wire Test: N/D °