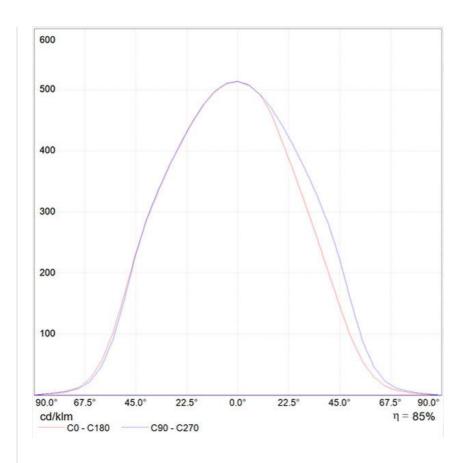

amp units to be fitted.



#### Light emission





#### TECHNICAL DATA SHEET

FEATURES
Product name: Tolomeo Mini Table LED

2700K with MD
Article Code: A0055W00
Colour: Aluminium
Material: aluminium, steel
Series: Design

DIMENSIONS

Length:cm 68Height:cm 54Base Diameter:cm 20Max Extension Height:cm 108Max Extension Length:cm 102Glow Wire Test:750 °

#### LAMPS INCLUDED

 Category:
 LED COB

 Number:
 1

 Watt:
 10W

 Color temperature (K):
 2700K

 Class:
 A

#### LUMINAIR

 Watt:
 10W

 Voltage:
 24V

 Luminous Flux (Im):
 593lm

 CCT:
 2700K

 Efficiency:
 70%

 Efficacy:
 59lm/W

 CRI:
 90

Dimmer Typology: Microswitch Dimmer

### DIMENSIONS







TOLOMEO SUPP.TAVOLO FISSO A004200



TOLOMEO MORSETTO A004100



TOLOMEO BASE D 200 ALL

DIAGRAMS

# Polar curve



# Cartesian diagram





## **Tolomeo Mini Table LED 2700K**



#### **DESIGN BY:**

Michele De Lucchi , Giancarlo Fassina 2010

#### **MATERIALS:**

aluminium, steel

#### **DESCRIPTION:**

Using Led technology, the attention must be focused not only on energy consumption and light efficiency, but above all on the quality and quantity of the distribution of the light. In fact the advantage of the Led is that it emits 100% light fl ow into the direct hemisphere, eliminating dispersion and waste in other directions. This means that in order to obtain illuminance of 1250 lux on the work surface, with an incandescent light source a power of 100W is necessary, while with a Led source 10W is sufficient, with a 90% energy saving. Base and cantilevered arms in polished aluminium; diffuser in matt anodised aluminum; j