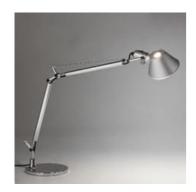

## **Tolomeo Mini Table LED 3000K**

#### **DESCRIPTION:**

Using Led technology, the attention must be focused not only on energy consumption and light efficiency, but above all on the quality and quantity of the distribution of the light. In fact the advantage of the Led is that it emits 100% light fl ow into the direct hemisphere, eliminating dispersion and waste in other directions. This means that in order to obtain illuminance of 1250 lux on the work surface, with an incandescent light source a power of 100W is necessary, while with a Led source 10W is sufficient, with a 90% energy saving. Base and cantilevered arms in polished aluminium; diffuser in matt anodised aluminum; joints and supports in polished aluminium. System of spring balancing. 5 direct Led. The code is referred to the body lamp only

### DIMENSIONS

Length:cm 68Height:cm 54Base Diameter:cm 20Max Extension Height:cm 108Max Extension Length:cm 102Impact Resistance:N/DGlow Wire Test:N/D °