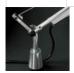

## **Tolomeo Mini Table LED 3000K**

#### **DESCRIPTION:**

Using Led technology, the attention must be focused not only on energy consumption and light efficiency, but above all on the quality and quantity of the distribution of the light. In fact the advantage of the Led is that it emits 100% light fl ow into the direct hemisphere, eliminating dispersion and waste in other directions. This means that in order to obtain illuminance of 1250 lux on the work surface, with an incandescent light source a power of 100W is necessary, while with a Led source 10W is sufficient, with a 90% energy saving. Base and cantilevered arms in polished aluminium; diffuser in matt anodised aluminum; joints and supports in polished aluminium. System of spring balancing. 5 direct Led. The code is referred to the body lamp only