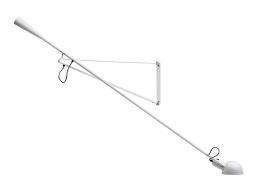

## 265

by Paolo Rizzatto , 1973

Wall lamp providing direct light. Painted steel adjustable arm and reflector. Chrome-plated brass reflector support. Cast iron tapered counterweight. Painted steel wall fixture.