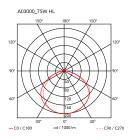

| Mounting                   | Wall                                                                                                    |
|----------------------------|---------------------------------------------------------------------------------------------------------|
| Environment                | Indoor                                                                                                  |
| Finish                     | White, Black                                                                                            |
| Weight                     | 6 Kg                                                                                                    |
| Light sources<br>available | 1 x LED 8W E27 740lm 2700K [e] cod. RF25323<br>DIMMER<br>1 x LED E27 8W 3000K 740lm - RF25317-<br>DIMM. |
| Emergency                  | Without                                                                                                 |
| Voltage                    | 220-250V                                                                                                |
| Power                      | MAX 75                                                                                                  |
| Battery                    | No                                                                                                      |
| Supply included            | Yes                                                                                                     |
| Cord Length                | 2030 mm                                                                                                 |
| Materials                  | Steel                                                                                                   |
| Colors                     | <ul> <li>A0300009 - White</li> <li>A0300030 - Black</li> </ul>                                          |
| Certificate                |                                                                                                         |