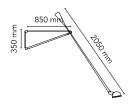

| Mounting                   | Wall                                                                                                    |
|----------------------------|---------------------------------------------------------------------------------------------------------|
| Environment                | Indoor                                                                                                  |
| Finish                     | White, Black                                                                                            |
| Weight                     | 6 Kg                                                                                                    |
| Light sources<br>available | 1 x LED 8W E27 740lm 2700K [e] cod. RF25323<br>DIMMER<br>1 x LED E27 8W 3000K 740lm - RF25317-<br>DIMM. |
| Emergency                  | Without                                                                                                 |
| Voltage                    | 220-250V                                                                                                |
| Power                      | MAX 75                                                                                                  |
| Battery                    | No                                                                                                      |
| Supply included            | Yes                                                                                                     |
| Cord Length                | 2030 mm                                                                                                 |
| Materials                  | Steel                                                                                                   |
| Colors                     | <ul> <li>A0300009 - White</li> <li>A0300030 - Black</li> </ul>                                          |
| Certificate                |                                                                                                         |