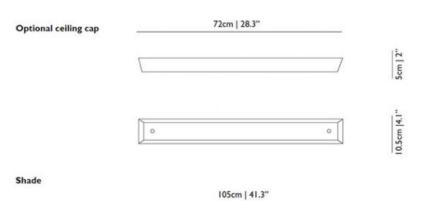

### detailing

Optional ceiling cap is additional for this product. Please refer to the manual for more information.

#### packaging

Shade Ceiling Cap (optional)

H 43 cm | 16,9" H 6 cm | 75"

W 105 cm | 41,3" W 75 cm | 29,5"

D 48 cm | 18,9" D 10 cm | 3,9"

Colli I/I Colli I/I

Product weight:

2,5 KG | 5,5 lb

#### dimensions