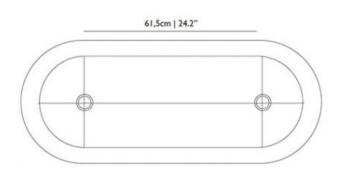

#### packaging

Shade Ceiling Cap (optional)

H 43 cm | 16,9" H 6 cm | 75"

W 105 cm | 41,3" W 75 cm | 29,5"

D 48 cm | 18,9" D 10 cm | 3,9"

Colli I/I Colli I/I

Product weight:

2,5 KG | 5,5 lb

#### dimensions