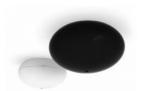

## **Oval Light**

by Marcel Wanders

A classic lamp from the Moooi lighting collection both versatile and charismatic in form and function.

**Designer** Marcel Wanders

Year of design 1999

Material PVC/viscose laminate on metal structure, chromed steel pendant

Additional features 2 lamp holders

# moooi

### detailing



Optional ceiling cap is additional for this product. Please refer to the manual for more information.

#### colours



white



black

#### technical CE



E27 x 2 60 W MAX type A Cable length 4M (black) 10M cable available on request



Plastic white canopy's (white shade) Plastic black canopy's (black shade)

#### technical cULus



E26 x 2 100 W MAX type A Cable length 4M (black) 10M cable available on request



2 x Chrome canopy



#### packaging

Shade Ceiling Cap (optional)

H 43 cm | 16,9" H 6 cm | 75"

W 105 cm | 41,3" W 75 cm | 29,5"

D 48 cm | 18,9" D 10 cm | 3,9"

Colli I/I Colli I/I

Product weight:

2,5 KG | 5,5 lb

With packaging:

6,5 KG | 14,3 lb

Product weight:

1,3 KG | 2,9 lb

With packaging:

2 KG | 4,4 lb

#### cleaning instructions

Can be effectively cleaned using a regular household dust cloth or feather duster. Lightly dust inbetween each component when the lamps are not in use. Moooi recommends always reading the label of any cleaning products you wish to use on or near any item from the Moooi