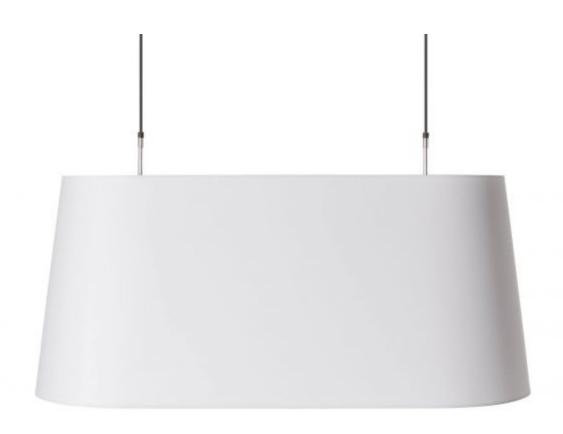

## **Oval Light**

by Marcel Wanders

A classic lamp from the Moooi lighting collection both versatile and charismatic in form and function.

**Designer** Marcel Wanders

Year of design 1999

Material PVC/viscose laminate on metal structure, chromed steel pendant

#### packaging

Shade Ceiling Cap (optional)

H 43 cm | 16,9" H 6 cm | 75"

W 105 cm | 41,3" W 75 cm | 29,5"

D 48 cm | 18,9" D 10 cm | 3,9"

Colli I/I Colli I/I

Product weight:

2,5 KG | 5,5 lb