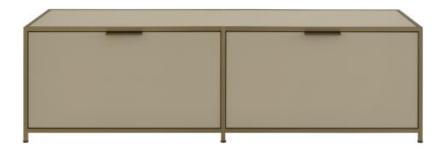

The 4-drawer chest is composed of 3 identical drawers topped with a narrower upper drawer. As an option, the latter may be finished in a different lacquer color to the rest of the piece.

The 6-drawer chest is composed of 5 identical drawers topped with a nattower upper drawer. As an option, the latter may be finished in a different lacquer color to the rest of the piece. The bench/TV unit is available in 2 versions, either with a cushion or with a lacquered top. It comprises 2 flap doors with 2 lower glass shelves (could be used as hallway storage).

#### DIMENSIONS bench unit 2 flap doors lacquer - pack

of colors

bench unit 2 flap doors argile lacquer

bench unit 2 flap doors white lacquer

H 18 - "

W 57 - " D 18 - "

#### **DIMENSIONS**

H 18 - "

W 57 - "

D 18 - "

# **DIMENSIONS**

H 18 - "

W 57 - "

D 18 - "

#### **DIMENSIONS**

bench unit 2 flap doors perle lacquer

H 18 - "

W 57 - "

cushion for unit / bench fabric