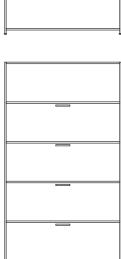

# DIMENSIONS

bookcase lacquer - pack of colors

H 75 - " W 28 - " D 14 - "

| <br> |
|------|
|      |
|      |
|      |
|      |
|      |
|      |
|      |
| <br> |

bookcase grey smoked glass

DIMENSIONS H 75 - " W 28 - " D 14 - "

bookcase argile lacquer

DIMENSIONS

H 75 - " W 28 - " D 14 - "

bookcase white lacquer

DIMENSIONS

H 75 - " W 28 - " D 14 - "

| <u> </u> |  |      | _ |
|----------|--|------|---|
|          |  |      |   |
|          |  |      |   |
|          |  |      |   |
|          |  |      | _ |
|          |  |      |   |
|          |  |      |   |
|          |  |      |   |
|          |  |      |   |
|          |  |      |   |
|          |  |      |   |
|          |  |      |   |
|          |  |      |   |
|          |  | <br> | - |
|          |  |      |   |
|          |  |      |   |
|          |  |      |   |
|          |  |      | _ |
|          |  |      |   |
|          |  |      |   |
|          |  |      |   |
|          |  |      |   |
|          |  |      |   |

DIMENSIONS H 75 - " W 28 - " D 14 - "