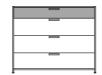

#### DIMENSIONS H 34 - "

H 34 - " W 43 - " D 19 - "

dresser 3 lower drawers lacquer - pack of colors

dresser 3 lower drawers argile lacquer

H 34 - " W 43 - " D 19 - "

#### DIMENSIONS

dresser 3 lower drawers perle lacquer

H 34 - " W 43 - " D 19 - "

1 upper drawer for dresser lacquer - pack of colors

DIMENSIONS

1 upper drawer for dresser argile lacquer

DIMENSIONS

1 upper drawer for dresser white lacquer