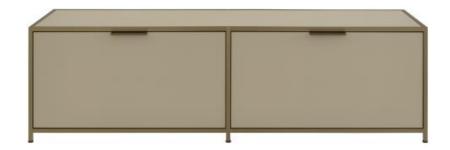

The 4-drawer chest is composed of 3 identical drawers topped with a narrower upper drawer. As an option, the latter may be finished in a different lacquer color to the rest of the piece. The 6-drawer chest is composed of 5 identical drawers topped with a nattower upper drawer. As an option, the latter may be finished in a different lacquer color to the rest of the piece. The bench/TV unit is available in 2 versions, either with a cushion or with a lacquered top. It comprises 2 flap doors with 2 lower glass shelves (could be used as hallway storage). The cushion in high resilience polyurethane Bultex foam 53 kg/m3 - 6.3 kPa is covered in Steelcut trio 3 (choice of 53 colors).

#### DIMENSIONS H 18 - " W 57 - " D 18 - "

bench unit 2 flap doors perle lacquer

cushion for unit / bench fabric

DIMENSIONS W 56 - " D 17 - " E 1 - "

pair of glass shelves tv unit w 144.5 & bench unit clear glass