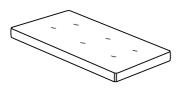

### **CONSOLE 2 FLAP DOORS LACQUER - PACK OF COLORS**

DIMENSIONS H 31 " - W 67 " - D 18 " -

night chest 1 drawer lacquer - pack of colors

DIMENSIONS

H 22 - " W 14 - " D 14 - "

night chest 1 drawer argile lacquer