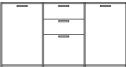

sideboard 2 doors + 3 drawers perle lacquer

### DIMENSIONS

H 34 - " W 64 - " D 18 - "