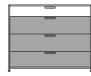

#### DIMENSIONS H 34 - "

H 34 - " W 43 - " D 19 - "

dresser 3 lower drawers lacquer - pack of colors

dresser 3 lower drawers argile lacquer

H 34 - " W 43 - " D 19 - "

#### DIMENSIONS

dresser 3 lower drawers white lacquer

H 34 - " W 43 - " D 19 - "