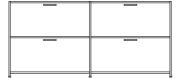

#### DIMENSIONS

sideboard 2 drawers + 2 flap doors white lacquer

H 31 - " W 67 - " D 18 - "

#### DIMENSIONS

sideboard 2 drawers + 2 flap doors perle lacquer