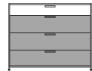

#### DIMENSIONS H 34 - "

H 34 - " W 43 - " D 19 - "

dresser 3 lower drawers lacquer - pack of colors

dresser 3 lower drawers argile lacquer

H 34 - " W 43 - " D 19 - "

#### DIMENSIONS

dresser 3 lower drawers white lacquer

H 34 - " W 43 - " D 19 - "