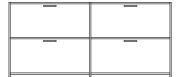

#### DIMENSIONS H 31 - " W 67 - "

D 18 - "

sideboard 2 drawers + 2 flap doors lacquer - pack of colors

# DIMENSIONS H 31 - " W 67 - " D 18 - "

sideboard 2 drawers + 2 flap doors argile lacquer