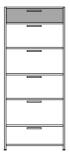

The 4-drawer chest is composed of 3 identical drawers topped with a narrower upper drawer. As an option, the latter may be finished in a different lacquer color to the rest of the piece. The 6-drawer chest is composed of 5 identical drawers topped with a nattower upper drawer. As an option, the latter may be finished in a different lacquer color to the rest of the piece. The bench/TV unit is available in 2 versions, either with a cushion or with a lacquered top. It comprises 2 flap doors with 2 lower glass shelves (could be used as hallway storage). The cushion in high resilience polyurethane Bultex foam 53 kg/m3 - 6.3 kPa is covered in Steelcut trio 3 (choice of 53 colors).