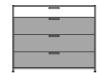

### DIMENSIONS

H 52 - " W 22 - " D 19 - "

narrow chest 5 lower drawers argile lacquer

DIMENSIONS H 52 - " W 22 - " D 19 - "

| narrow chest 5 lower drawers white |
|------------------------------------|
| lacquer                            |