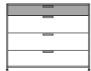

### DIMENSIONS

H 52 - " W 22 - " D 19 - "

narrow chest 5 lower drawers argile lacquer

DIMENSIONS H 52 - " W 22 - " D 19 - "

| narrow chest 5 lower drawers white |
|------------------------------------|
| lacquer                            |

H 52 - " W 22 - " D 19 - "

narrow chest 5 lower drawers perle lacquer