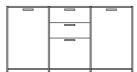

#### DIMENSIONS H 34 - " W 64 - "

D 18 - "

sideboard 2 doors + 3 drawers lacquer - pack of colors

#### DIMENSIONS H 34 - " W 64 - "

D 18 - "

sideboard 2 doors + 3 drawers argile lacquer

| . 1 |  |  |
|-----|--|--|

|   | sideboard 2 doors + 3 drawers white<br>lacquer | DIMENSIONS<br>H 34 - "<br>W 64 - "<br>D 18 - " |
|---|------------------------------------------------|------------------------------------------------|
| _ |                                                |                                                |