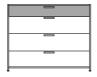

### DIMENSIONS

H 52 - " W 22 - " D 19 - "

narrow chest 5 lower drawers argile lacquer

DIMENSIONS H 52 - " W 22 - " D 19 - "

| narrow chest 5 lower drawers white |
|------------------------------------|
| lacquer                            |