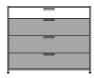

#### DIMENSIONS H 52 - " W 22 - " D 19 - "

1 upper drawer for narrow chest lacquer - pack of colors

DIMENSIONS

1 upper drawer for narrow chest argile lacquer

DIMENSIONS

1 upper drawer for narrow chest white lacquer

DIMENSIONS

1 upper drawer for narrow chest perle lacquer

DIMENSIONS