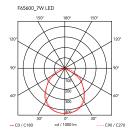

273 mm

273 mm

a 175 mm

MountingTableEnvironmentIndoorFinishWhite, BlackWeight0.8 Kg

Light sources 14.

Light sources available

14 x LED 9W 3000K CRI80 347lm

Emergency Without Voltage 100-240/24V