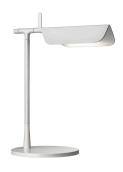

## **Tab Table**

by Edward Barber & Jay Osgerby, 2011

Table lamp. Body in painted pressofused aluminium. Multi-led diffuser in specially designed PMMA to avoid the Multi Shadow effect and dazzle. Head rotation  $\pm 45^{\circ}$ .

273 mm

273 mm

a 175 mm

MountingTableEnvironmentIndoorFinishWhite, BlackWeight0.8 Kg

Light sources 14.

Light sources available

14 x LED 9W 3000K CRI80 347lm

Emergency Without Voltage 100-240/24V