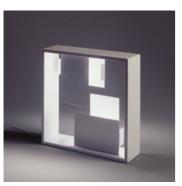

## Fato

## **DESIGN BY:**

Gio Ponti 1969

MATERIALS: steel

## **DESCRIPTION:**

A table or wall lamp, with geometrical metal screens creating light and dark, screened and clear, all enclosed in a square frame: it is both a light object and a lamp. A lighting sculpture with a strong styling connotation to the '60s. Structure in white enamelled, folded and welded plate. Ability to mount LED light source E14 (LED light source not included).