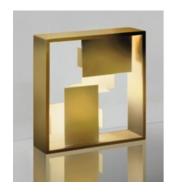

## Fato gold

## DESIGN BY:

Gio Ponti 1969

MATERIALS: steel

## DESCRIPTION:

A table or wall lamp, with geometrical metal screens creating light and dark, screened and clear, all enclosed in a square frame: it is both a light object and a lamp. A lighting sculpture with a strong styling connotation to the '60s. Structure in white enamelled, folded and welded plate.Ability to mount LED light source E14 (LED light source not included).