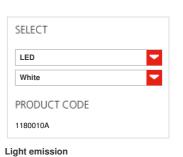

### FEATURES

Product name: Article Code: Colour: Material:

Material: Series: Environment: Area contract:

### OPTICS

Emission:

### LUMINAIR

Watt: Voltage: Luminous Flux (Im): CCT: Efficiency: Efficacy: CRI: Dimmer Typology: 44W 3000K A 44W 220-240V 2824Im 3000K 73% 64.19Im/W 90 Touch Dimmer

Cabildo Floor LED 3000K 1180010A

Aluminium, steel

Indirect Diffused

White

Design

Indoor Private Residence

cm 41

cm 183

cm 30

650 °

1

LED COB