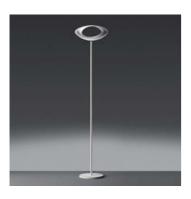

## **DESCRIPTION:**

Steel base and stem; body lamp in painted die-cast aluminium. The indirect light shapes the body lamp, bringing out its winding form and giving it the astonishing appearance of a ring of light.

Lamp included. With dimmer.

● IP20 □ V @ @ (€

+0-