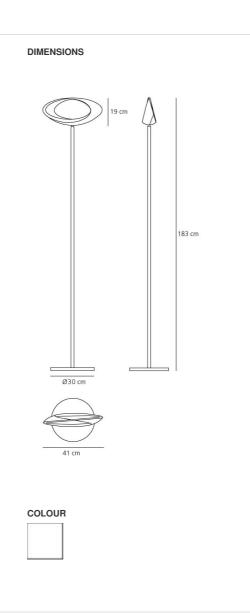

### DIMENSIONS

Width: Height: Base Diameter: Glow Wire Test:

Indirect Diffused

White

Design

Indoor Private Residence

cm 41

cm 183

cm 30

650 °

#### DIMENSIONS

Width: Height: Base Diameter: Glow Wire Test:

Cabildo Floor LED 2700K 1180W10A

Aluminium, steel

Indirect Diffused

White

Design

Indoor Private Residence

cm 41

cm 183

cm 30

650 °

LED COB

1 44W

А

2700K