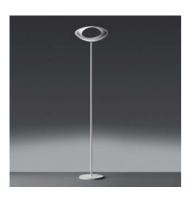

## **DESCRIPTION:**

Steel base and stem; body lamp in painted die-cast aluminium. The indirect light shapes the body lamp, bringing out its winding form and giving it the astonishing appearance of a ring of light.

Lamp included. With dimmer.

● IP20 □ V @ @ (€

+0-