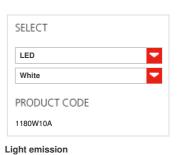

### FEATURES

Product name: Article Code: Colour: Material:

Material: Series: Environment: Area contract:

### OPTICS

Emission:

Cabildo Floor LED 2700K 1180W10A

Aluminium, steel

Indirect Diffused

White

Design

Indoor Private Residence

cm 41

cm 183