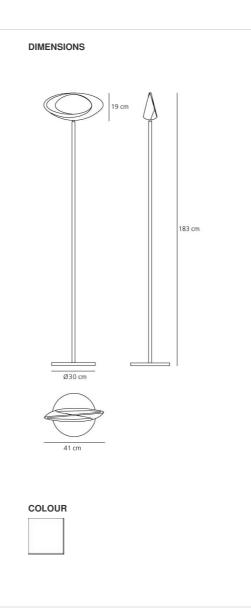

### DIMENSIONS

Width: Height: Base Diameter: Glow Wire Test:

Indirect Diffused

White

Design

Indoor Private Residence

cm 41

cm 183

cm 30

650 °

Cabildo Floor LED 2700K 1180W10A

Aluminium, steel

Indirect Diffused

White

Design

Indoor Private Residence

cm 41

cm 183

cm 30

650 °

LED COB

1 44W

А

2700K