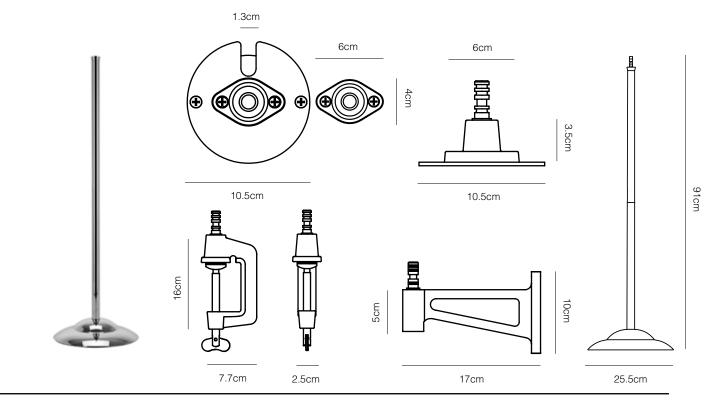

## Accessories

Original Range Accessories I Technical Sheet

Designed by George Carwardine

#### Product

Desk Clamp - Jet Black
Desk Clamp - Linen White
Desk Clamp - Dove Grey
Desk Clamp - Painted Silver
Desk Insert - Jet Black
Desk Insert - Linen White
Desk Insert - Dove Grey
Desk Insert - Painted Silver
Wall Bracket - Jet Black
Wall Bracket - Linen White
Wall Bracket - Dove Grey
Wall Bracket - Painted Silver
Floor Pole - Jet Black
Floor Pole - Linen White

#### Description

Floor Pole - Dove Grey Floor Pole - Bright Chrome

Our Original Range Accessories have been designed with flexibility in mind. Now colour-matched to its corresponding product, each piece is also available as a separate purchase allowing both commercial and domestic customers to use the 1227™ and 1227™ Mini collections in multiple applications for the first time.

#### <u>Materials</u>

- Desk Clamp
  - Cast iron body
  - Plated steel fittings
- Desk Insert
  - Cast iron body
  - Plated steel fittings
- Wall Bracket
  - Cast iron body
  - Plated steel fittings
- Floor Pole
  - Painted or chrome plated steel pole
  - Cast iron base with steel cover