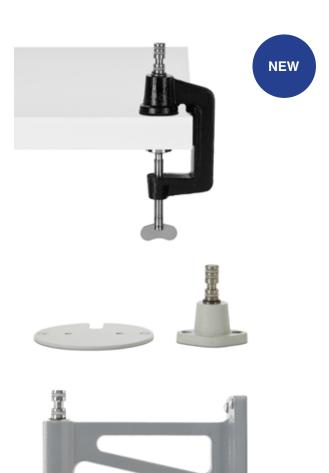

#### Product

Desk Clamp - Jet Black
Desk Clamp - Linen White
Desk Clamp - Dove Grey
Desk Clamp - Painted Silver
Desk Insert - Jet Black
Desk Insert - Linen White
Desk Insert - Dove Grey
Desk Insert - Painted Silver
Wall Bracket - Jet Black
Wall Bracket - Linen White
Wall Bracket - Dove Grey
Wall Bracket - Painted Silver
Floor Pole - Jet Black
Floor Pole - Linen White

#### Description

Floor Pole - Dove Grey Floor Pole - Bright Chrome

Our Original Range Accessories have been designed with flexibility in mind. Now colour-matched to its corresponding product, each piece is also available as a separate purchase allowing both commercial and domestic customers to use the 1227™ and 1227™ Mini collections in multiple applications for the first time.

#### <u>Materials</u>

- Desk Clamp
  - Cast iron body
  - Plated steel fittings
- Desk Insert
  - Cast iron body
  - Plated steel fittings
- Wall Bracket
  - Cast iron body
  - Plated steel fittings
- Floor Pole
  - Painted or chrome plated steel pole
  - Cast iron base with steel cover