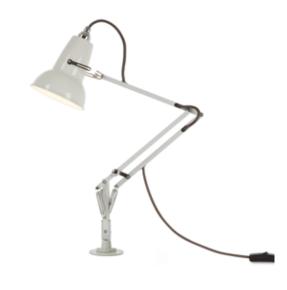

#### **Dimensions**

- Shade diameter: 13cm
- Shade height: 14cm
- Max reach: 50cm (from base to shade)
- Base size: 13 x 13cm
- Cable length: 180cm
- Lamp packaging (L x W x H): 28cm x 19cm x 46.5cm
- Lamp packaged weight: 3.3kg