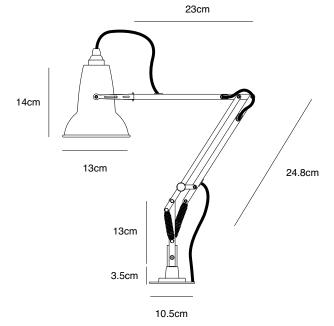

#### **Dimensions**

- Shade diameter: 13cm
- Shade height: 14cm
- Max reach: 50cm (from base to shade)
- Base size: 13 x 13cm
- Cable length: 180cm
- Lamp packaging (L x W x H): 28cm x 19cm x 46.5cm
- Lamp packaged weight: 3.3kg