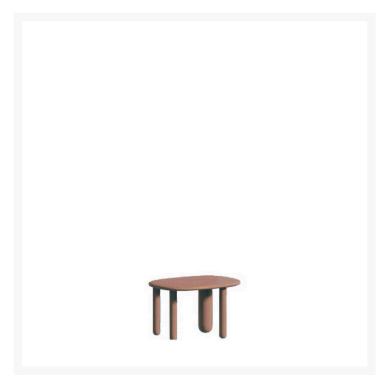

Coffee table with an unusual four-leg base. The distinctive features of these small tables are the soft, rounded shape of the MDF top with a shaped edge, and by the generous diameter of the turned solid wood legs. The top is made of MDF with a thickness of 30mm. with "soap" shaped edge and rounded corners, legs in turned solid wood with a diameter of 95mm, with the part resting on the ground rounded into a hemisphere. The finish is a glossy lacquer brown color. Indoor use only.

**COLOR** 

SKU WIDTH 64 cm

SKU HEIGHT 40 cm

SKU DEPTH 44 cm MATERIAL DESCRIPTION

MDF lacquered

**COLOR DESCRIPTION SKU** 

brown

SKU