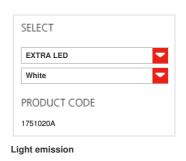

# TECHNICAL DATA SHEET FEATURES

Product name: La Petite - White
Article Code: 1751020A
Colour: White
Series: Design
Environment: Indoor