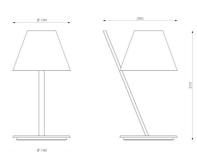

### DIMENSIONS

 Length:
 cm 25

 Width:
 cm 19.4

 Height:
 cm 37

 Base Diameter:
 cm 19.2

 Impact Resistance:
 650

# COLOUR

DIMENSIONS