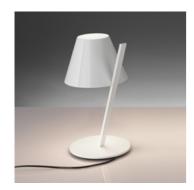

### La Petite - White

### DESCRIPTION:

An archetypal lampshade balanced on a tilted stem. Simple elements, exquisitely combined into an amazing geometric composition, recall basic forms matched with different materials for technological reasons. Despite its plain and simple look, this lamp clearly conveys the skills of Artemide. The lampshade is a lightweight plastic volume closed by two diffusers that produce a pleasant soft direct and indirect light. The joint connects the lampshade with the aluminium stem on a minimal support. These simple elements are combined into a plain and elegant object, where the tilted stem in counterbalancedby the lampshade's volume.