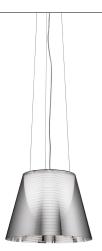

## **KTribe Suspension 2**

by Philippe Starck , 2005

Suspension lamp providing diffused light. PC (polycarbonate) inner diffuser, with opal

white finish. Outer diffusers in transparent or fumèe PMMA (polymethylmethacrylate), and

silver or bronze on the inner surface, by vacuum aluminum

Three stainless steel cables, length 4000 mm for suspension of the diffuser assembly.

White ceiling rose.

Pendant Mounting Indoor Environment

Finish Aluminized bronze, Aluminized silver, Fumée,