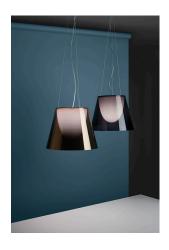

## **KTribe Suspension 2**

by Philippe Starck , 2005

Suspension lamp providing diffused light. PC (polycarbonate) inner diffuser, with opal

white finish. Outer diffusers in transparent or fumèe PMMA (polymethylmethacrylate), and

silver or bronze on the inner surface, by vacuum aluminum

Three stainless steel cables, length 4000 mm for suspension of the diffuser assembly.

White ceiling rose.

Pendant Mounting Indoor Environment

Finish Aluminized bronze, Aluminized silver, Fumée,

**Battery** No Yes Supply included

Cord Length 4000 mm

Materials PMMA, Polycarbonate

Colors F6257046 - Aluminized bronze

> F6257000 - Aluminized silver F6257000A - Transparent

F6257030 - Fumée

F6257000A 150W HL